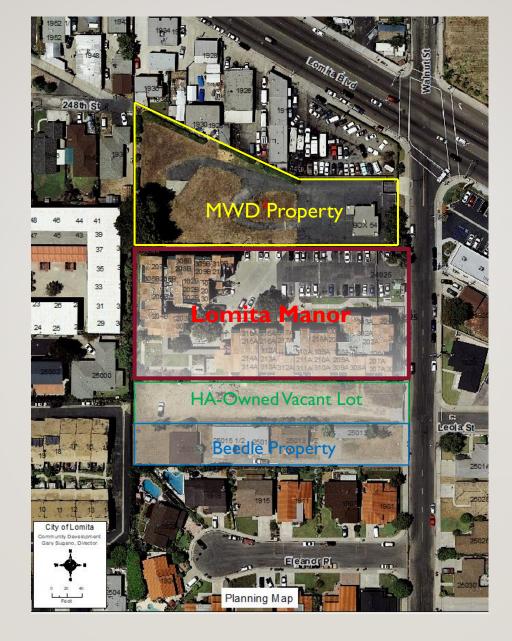

#### 5. DISCUSSION AND CONSIDERATION OF A RENTAL ASSISTANCE DEMONSTRATION PROGRAM (RAD) OR SIMILAR HUD CONVERSION PROGRAM AT LOMITA MANOR

Presented by Gary Sugano, Assistant City Manager

**RECOMMENDED ACTION:** Authorize the City Manager to execute an agreement not to exceed \$10,000 with Michael Baker International (MBI) to prepare and solicit a RFP/SOQ to possibly partner with a housing developer/operator to facilitate a RAD Conversion or similar HUD conversion program at Lomita Manor.