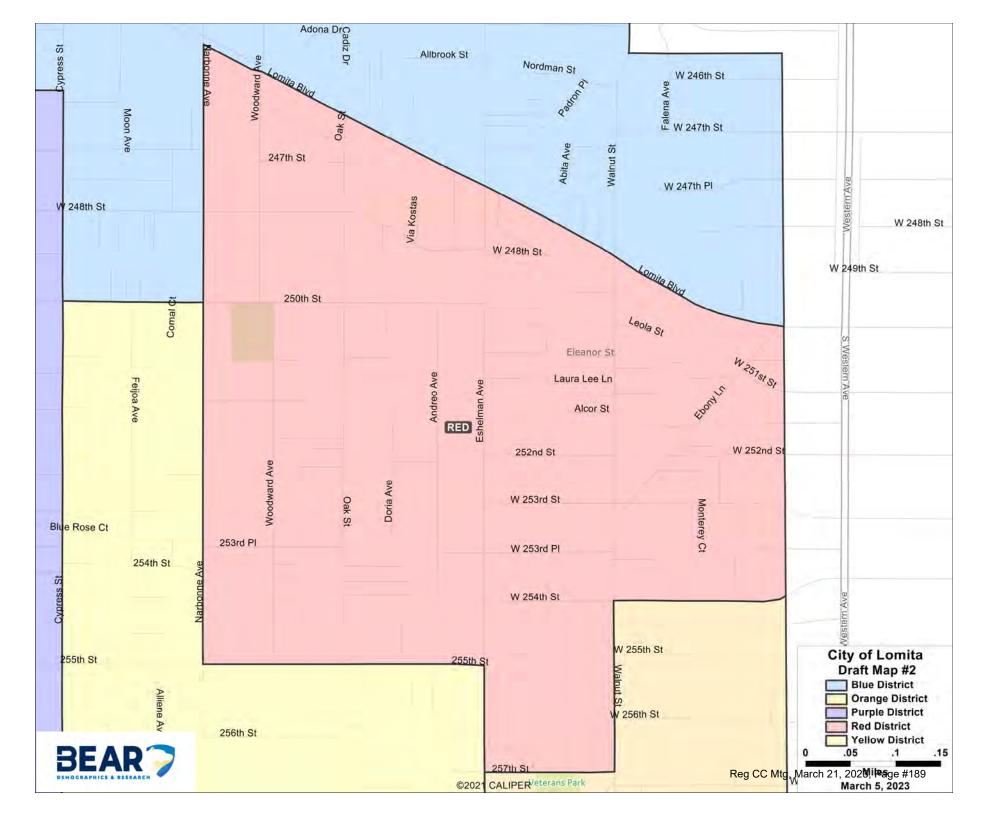

#### 9. PUBLIC HEARINGS

a. PUBLIC HEARING #3 TO RECEIVE PUBLIC COMMENTS ON DRAFT MAPS AND THE TRANSITION TO DISTRICT-BASED ELECTIONS UNDER THE CALIFORNIA VOTING RIGHTS ACT

Presented by Trevor Rusin, City Attorney, and Ryan Smoot, City Manager

**RECOMMENDED ACTION:** 1) Receive the staff report and presentation on the Draft Maps; 2) Conduct the third Public Hearing to obtain public input and provide direction to staff on recommended changes to the Draft Maps, if any; and 3) Approve the Draft Maps for circulation to the public for comment.