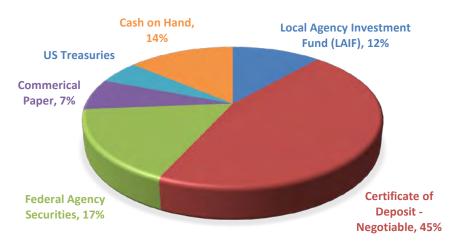

**RECOMMENDED ACTION:** Receive and file the report.

g. Monthly Report for the Public Works Department

**RECOMMENDED ACTION:** Receive and file the report.

h. January 2023 Treasury & Investment Report

**RECOMMENDED ACTION:** Receive and file the report.