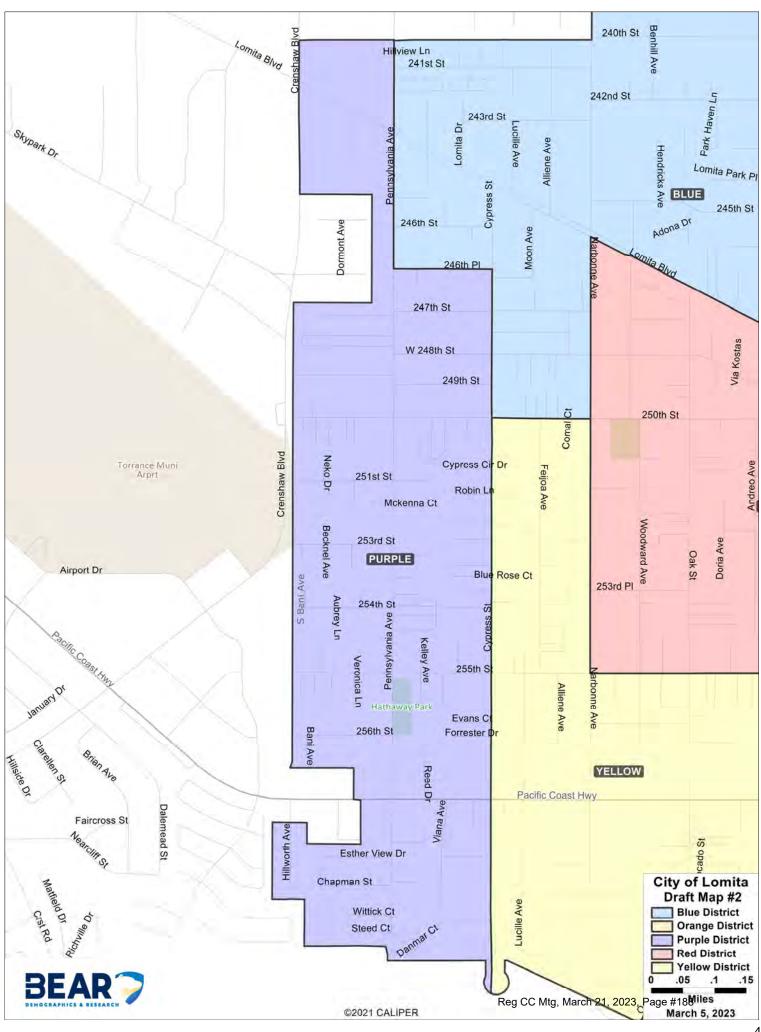

#### 9. PUBLIC HEARINGS

a. PUBLIC HEARING #3 TO RECEIVE PUBLIC COMMENTS ON DRAFT MAPS AND THE TRANSITION TO DISTRICT-BASED ELECTIONS UNDER THE CALIFORNIA VOTING RIGHTS ACT

Presented by Trevor Rusin, City Attorney, and Ryan Smoot, City Manager

**RECOMMENDED ACTION:** 1) Receive the staff report and presentation on the Draft Maps; 2) Conduct the third Public Hearing to obtain public input and provide direction to staff on recommended changes to the Draft Maps, if any; and 3) Approve the Draft Maps for circulation to the public for comment.