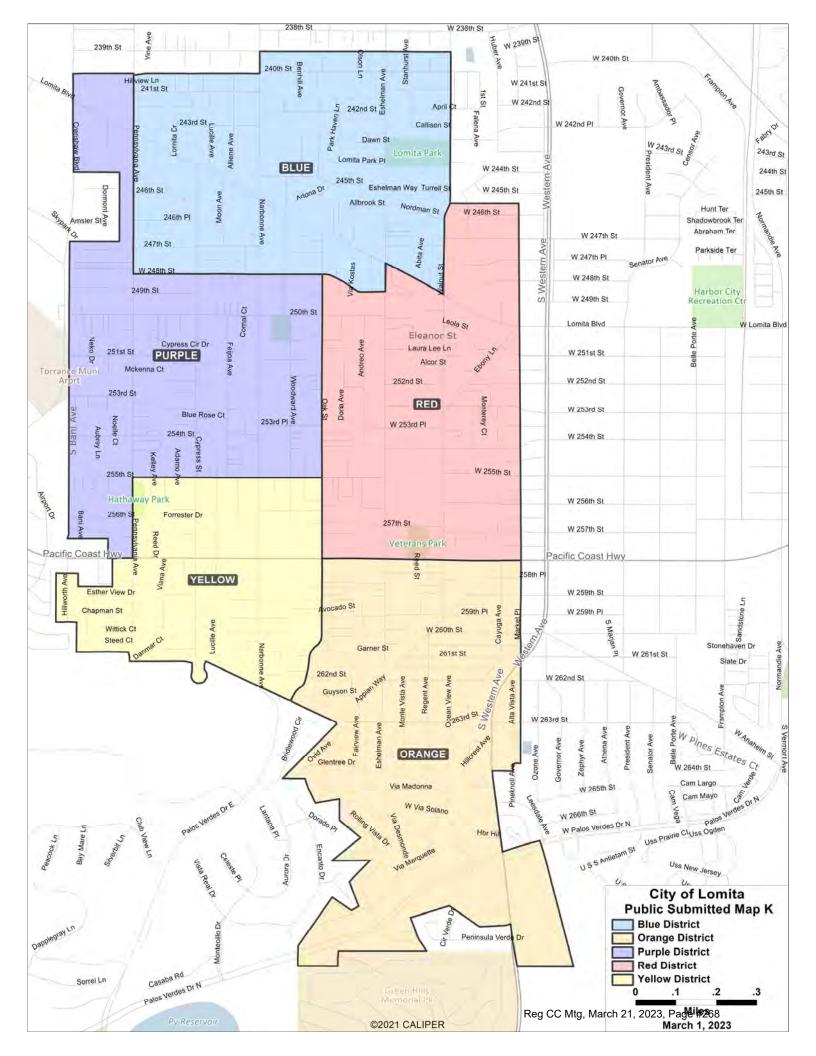

#### 9. PUBLIC HEARINGS

a. PUBLIC HEARING #3 TO RECEIVE PUBLIC COMMENTS ON DRAFT MAPS AND THE TRANSITION TO DISTRICT-BASED ELECTIONS UNDER THE CALIFORNIA VOTING RIGHTS ACT

Presented by Trevor Rusin, City Attorney, and Ryan Smoot, City Manager

**RECOMMENDED ACTION:** 1) Receive the staff report and presentation on the Draft Maps; 2) Conduct the third Public Hearing to obtain public input and provide direction to staff on recommended changes to the Draft Maps, if any; and 3) Approve the Draft Maps for circulation to the public for comment.