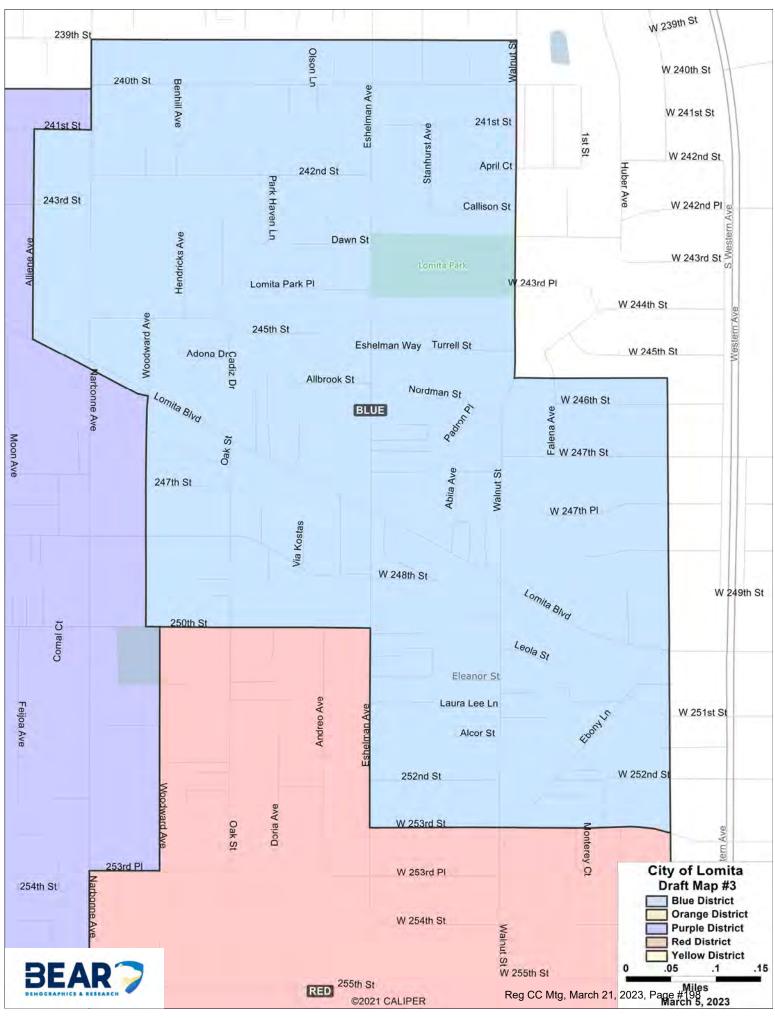

#### 9. PUBLIC HEARINGS

a. PUBLIC HEARING #3 TO RECEIVE PUBLIC COMMENTS ON DRAFT MAPS AND THE TRANSITION TO DISTRICT-BASED ELECTIONS UNDER THE CALIFORNIA VOTING RIGHTS ACT

Presented by Trevor Rusin, City Attorney, and Ryan Smoot, City Manager

**RECOMMENDED ACTION:** 1) Receive the staff report and presentation on the Draft Maps; 2) Conduct the third Public Hearing to obtain public input and provide direction to staff on recommended changes to the Draft Maps, if any; and 3) Approve the Draft Maps for circulation to the public for comment.