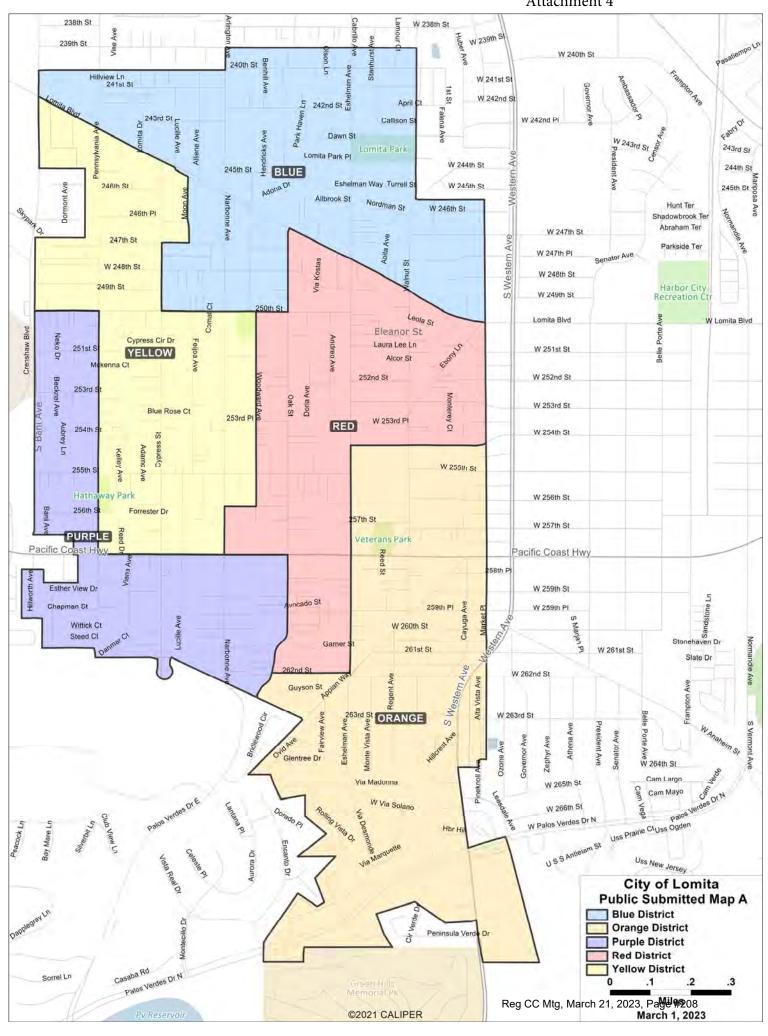

#### 9. PUBLIC HEARINGS

a. PUBLIC HEARING #3 TO RECEIVE PUBLIC COMMENTS ON DRAFT MAPS AND THE TRANSITION TO DISTRICT-BASED ELECTIONS UNDER THE CALIFORNIA VOTING RIGHTS ACT

Presented by Trevor Rusin, City Attorney, and Ryan Smoot, City Manager

**RECOMMENDED ACTION:** 1) Receive the staff report and presentation on the Draft Maps; 2) Conduct the third Public Hearing to obtain public input and provide direction to staff on recommended changes to the Draft Maps, if any; and 3) Approve the Draft Maps for circulation to the public for comment.