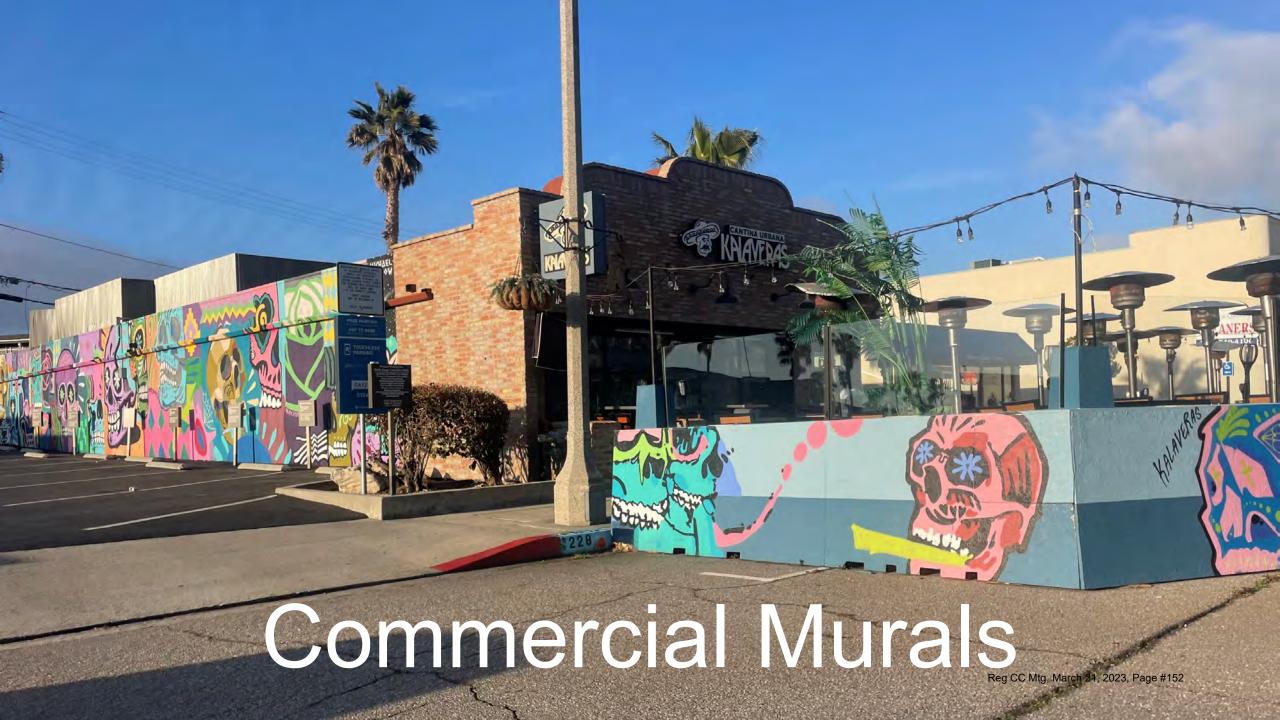

#### 8. SCHEDULED ITEMS

a. DISCUSSION AND CONSIDERATION OF ALLOWING MURALS ON PRIVATE PROPERTY

Presented by Brianna Rindge, Community & Economic Development Director

**RECOMMENDED ACTION:** Discuss and, if desired, provide staff direction to return with an ordinance further permitting and regulating murals on private property within the City.