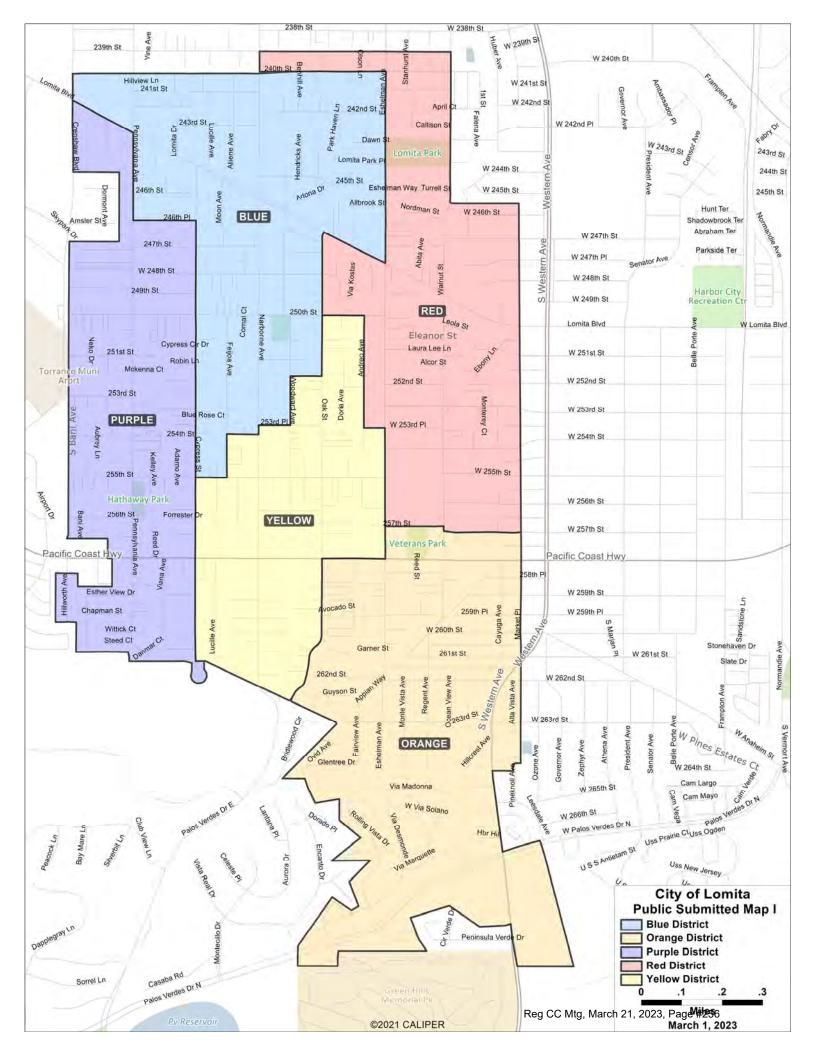

#### 9. PUBLIC HEARINGS

a. PUBLIC HEARING #3 TO RECEIVE PUBLIC COMMENTS ON DRAFT MAPS AND THE TRANSITION TO DISTRICT-BASED ELECTIONS UNDER THE CALIFORNIA VOTING RIGHTS ACT

Presented by Trevor Rusin, City Attorney, and Ryan Smoot, City Manager

**RECOMMENDED ACTION:** 1) Receive the staff report and presentation on the Draft Maps; 2) Conduct the third Public Hearing to obtain public input and provide direction to staff on recommended changes to the Draft Maps, if any; and 3) Approve the Draft Maps for circulation to the public for comment.