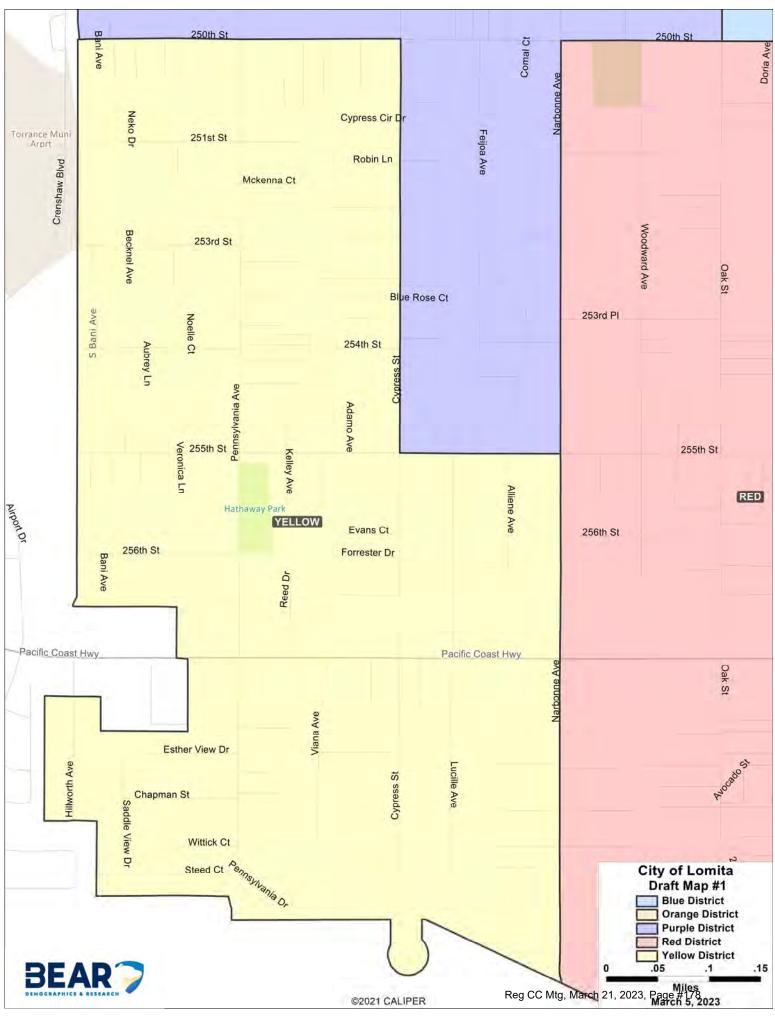

#### 9. PUBLIC HEARINGS

a. PUBLIC HEARING #3 TO RECEIVE PUBLIC COMMENTS ON DRAFT MAPS AND THE TRANSITION TO DISTRICT-BASED ELECTIONS UNDER THE CALIFORNIA VOTING RIGHTS ACT

Presented by Trevor Rusin, City Attorney, and Ryan Smoot, City Manager

**RECOMMENDED ACTION:** 1) Receive the staff report and presentation on the Draft Maps; 2) Conduct the third Public Hearing to obtain public input and provide direction to staff on recommended changes to the Draft Maps, if any; and 3) Approve the Draft Maps for circulation to the public for comment.