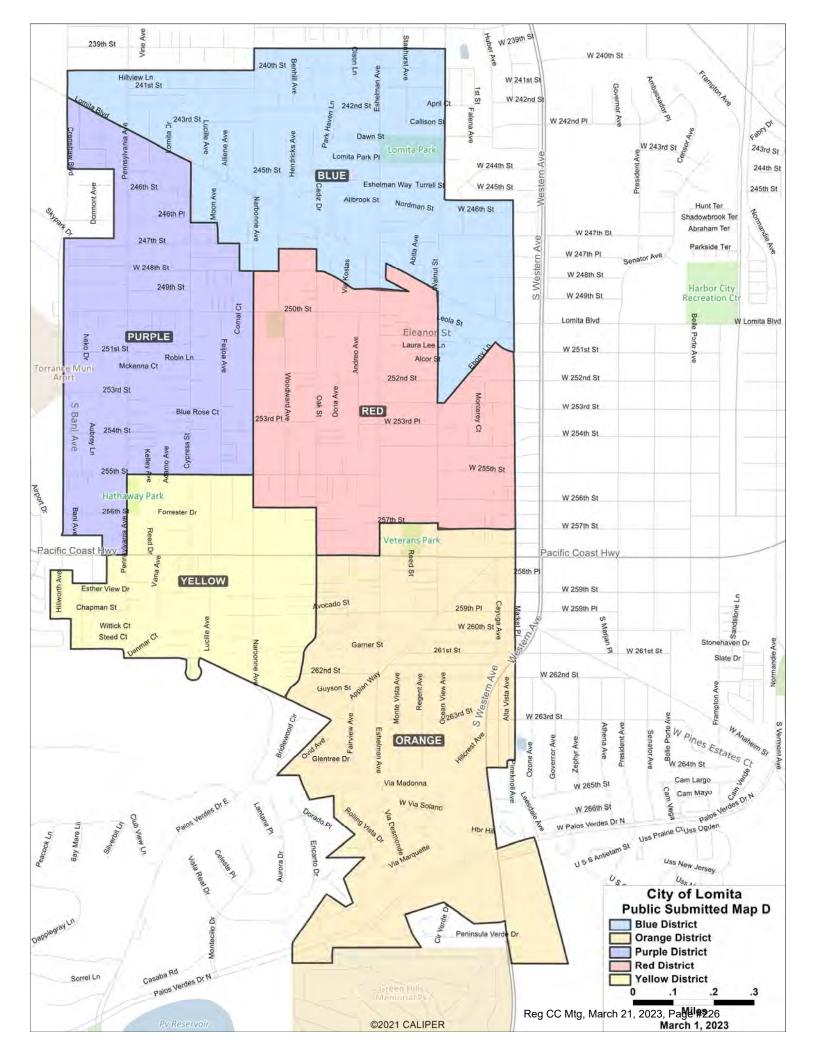

#### 9. PUBLIC HEARINGS

a. PUBLIC HEARING #3 TO RECEIVE PUBLIC COMMENTS ON DRAFT MAPS AND THE TRANSITION TO DISTRICT-BASED ELECTIONS UNDER THE CALIFORNIA VOTING RIGHTS ACT

Presented by Trevor Rusin, City Attorney, and Ryan Smoot, City Manager

**RECOMMENDED ACTION:** 1) Receive the staff report and presentation on the Draft Maps; 2) Conduct the third Public Hearing to obtain public input and provide direction to staff on recommended changes to the Draft Maps, if any; and 3) Approve the Draft Maps for circulation to the public for comment.