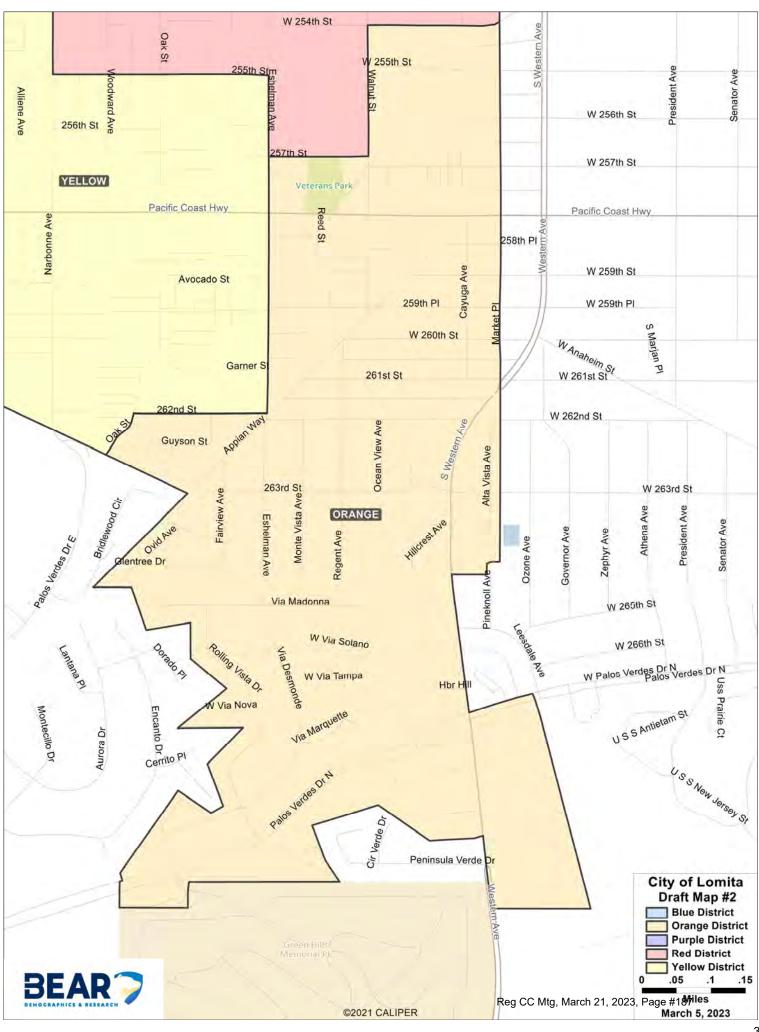

#### 9. PUBLIC HEARINGS

a. PUBLIC HEARING #3 TO RECEIVE PUBLIC COMMENTS ON DRAFT MAPS AND THE TRANSITION TO DISTRICT-BASED ELECTIONS UNDER THE CALIFORNIA VOTING RIGHTS ACT

Presented by Trevor Rusin, City Attorney, and Ryan Smoot, City Manager

**RECOMMENDED ACTION:** 1) Receive the staff report and presentation on the Draft Maps; 2) Conduct the third Public Hearing to obtain public input and provide direction to staff on recommended changes to the Draft Maps, if any; and 3) Approve the Draft Maps for circulation to the public for comment.