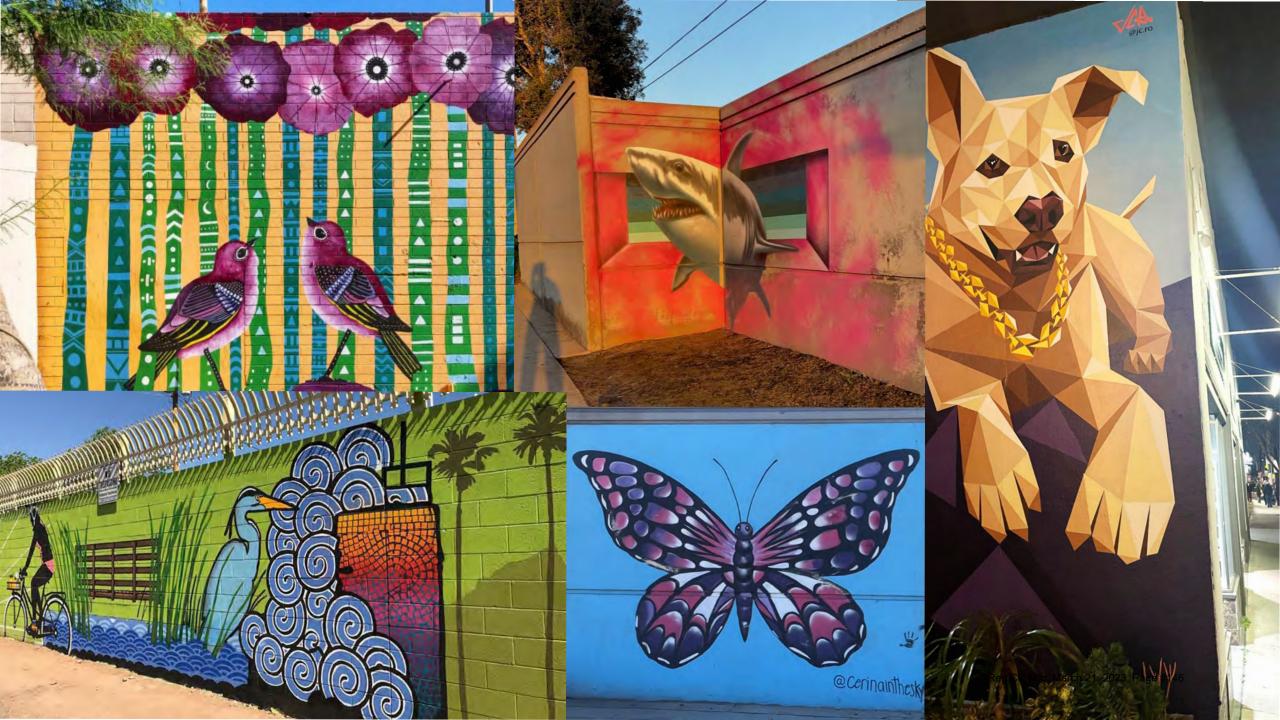

#### 8. SCHEDULED ITEMS

a. DISCUSSION AND CONSIDERATION OF ALLOWING MURALS ON PRIVATE PROPERTY

Presented by Brianna Rindge, Community & Economic Development Director

**RECOMMENDED ACTION:** Discuss and, if desired, provide staff direction to return with an ordinance further permitting and regulating murals on private property within the City.