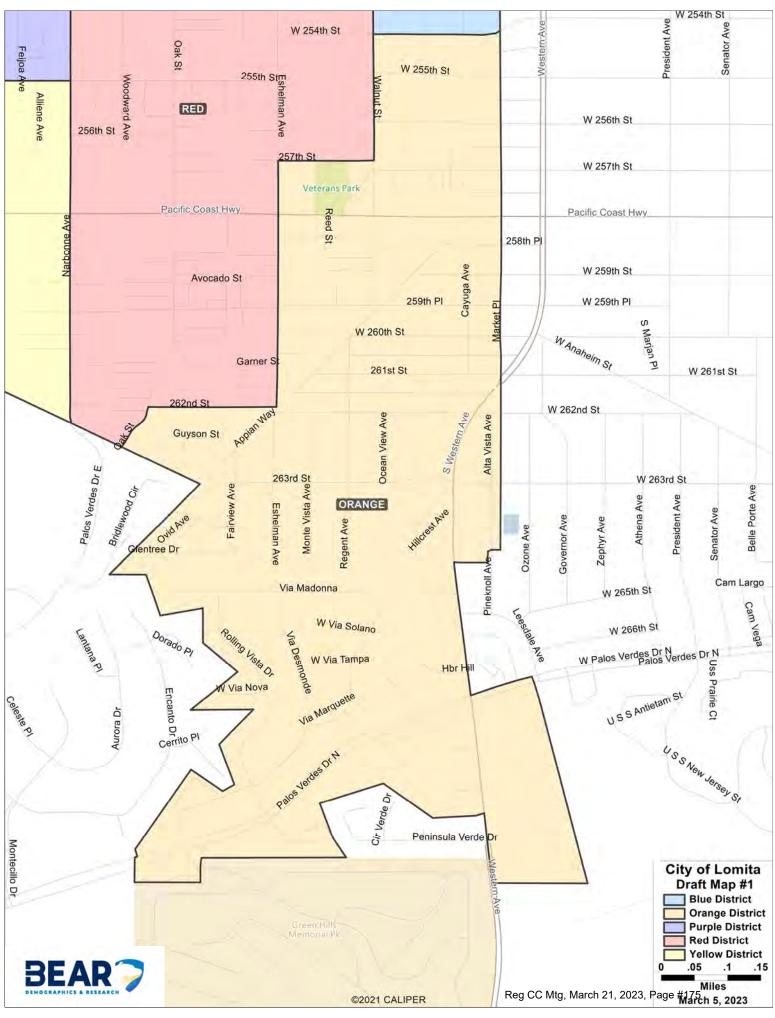

#### 9. PUBLIC HEARINGS

a. PUBLIC HEARING #3 TO RECEIVE PUBLIC COMMENTS ON DRAFT MAPS AND THE TRANSITION TO DISTRICT-BASED ELECTIONS UNDER THE CALIFORNIA VOTING RIGHTS ACT

Presented by Trevor Rusin, City Attorney, and Ryan Smoot, City Manager

**RECOMMENDED ACTION:** 1) Receive the staff report and presentation on the Draft Maps; 2) Conduct the third Public Hearing to obtain public input and provide direction to staff on recommended changes to the Draft Maps, if any; and 3) Approve the Draft Maps for circulation to the public for comment.