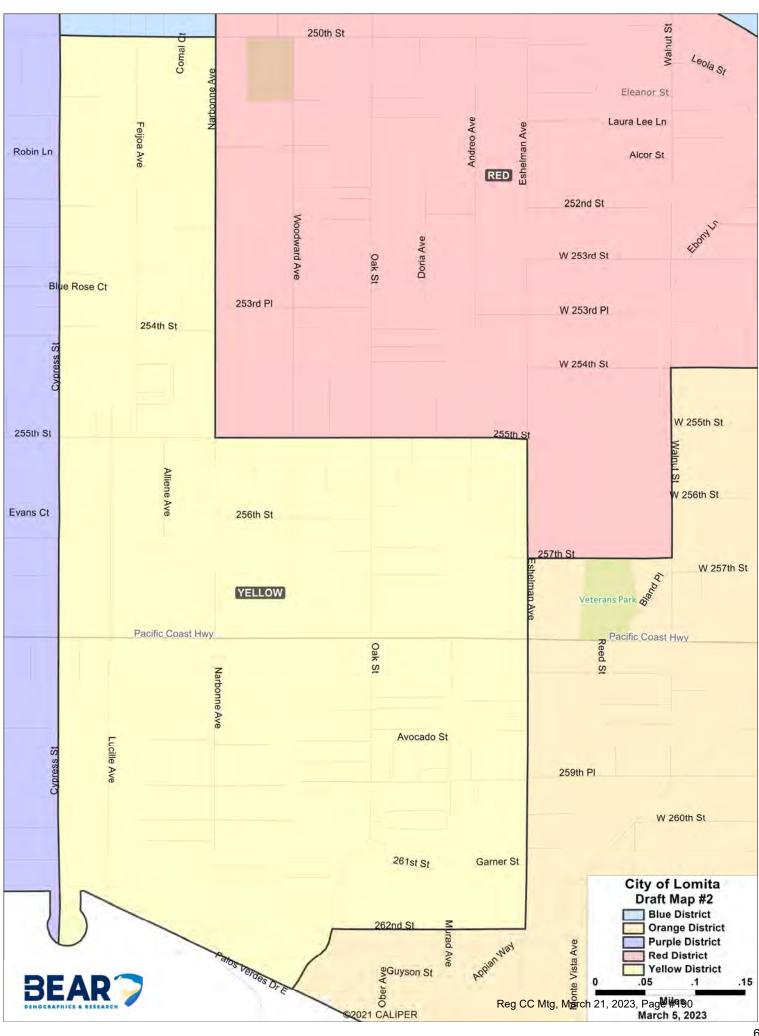

#### 9. PUBLIC HEARINGS

a. PUBLIC HEARING #3 TO RECEIVE PUBLIC COMMENTS ON DRAFT MAPS AND THE TRANSITION TO DISTRICT-BASED ELECTIONS UNDER THE CALIFORNIA VOTING RIGHTS ACT

Presented by Trevor Rusin, City Attorney, and Ryan Smoot, City Manager

**RECOMMENDED ACTION:** 1) Receive the staff report and presentation on the Draft Maps; 2) Conduct the third Public Hearing to obtain public input and provide direction to staff on recommended changes to the Draft Maps, if any; and 3) Approve the Draft Maps for circulation to the public for comment.