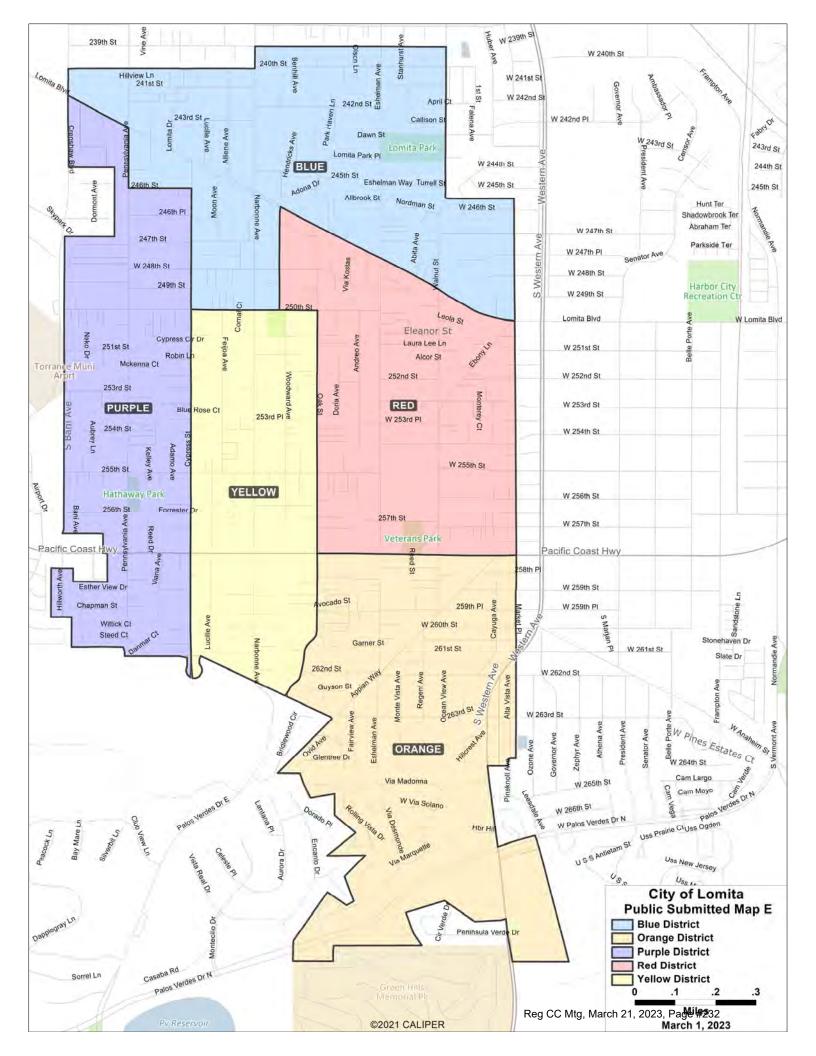

#### 9. PUBLIC HEARINGS

a. PUBLIC HEARING #3 TO RECEIVE PUBLIC COMMENTS ON DRAFT MAPS AND THE TRANSITION TO DISTRICT-BASED ELECTIONS UNDER THE CALIFORNIA VOTING RIGHTS ACT

Presented by Trevor Rusin, City Attorney, and Ryan Smoot, City Manager

**RECOMMENDED ACTION:** 1) Receive the staff report and presentation on the Draft Maps; 2) Conduct the third Public Hearing to obtain public input and provide direction to staff on recommended changes to the Draft Maps, if any; and 3) Approve the Draft Maps for circulation to the public for comment.