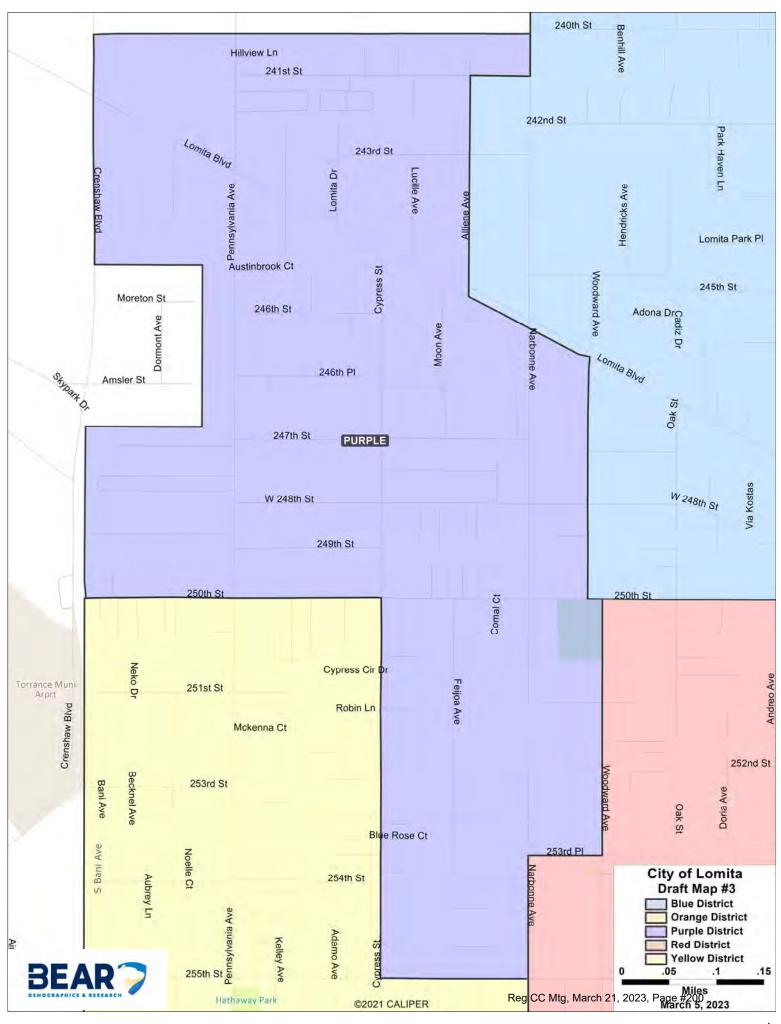

#### 9. PUBLIC HEARINGS

a. PUBLIC HEARING #3 TO RECEIVE PUBLIC COMMENTS ON DRAFT MAPS AND THE TRANSITION TO DISTRICT-BASED ELECTIONS UNDER THE CALIFORNIA VOTING RIGHTS ACT

Presented by Trevor Rusin, City Attorney, and Ryan Smoot, City Manager

**RECOMMENDED ACTION:** 1) Receive the staff report and presentation on the Draft Maps; 2) Conduct the third Public Hearing to obtain public input and provide direction to staff on recommended changes to the Draft Maps, if any; and 3) Approve the Draft Maps for circulation to the public for comment.