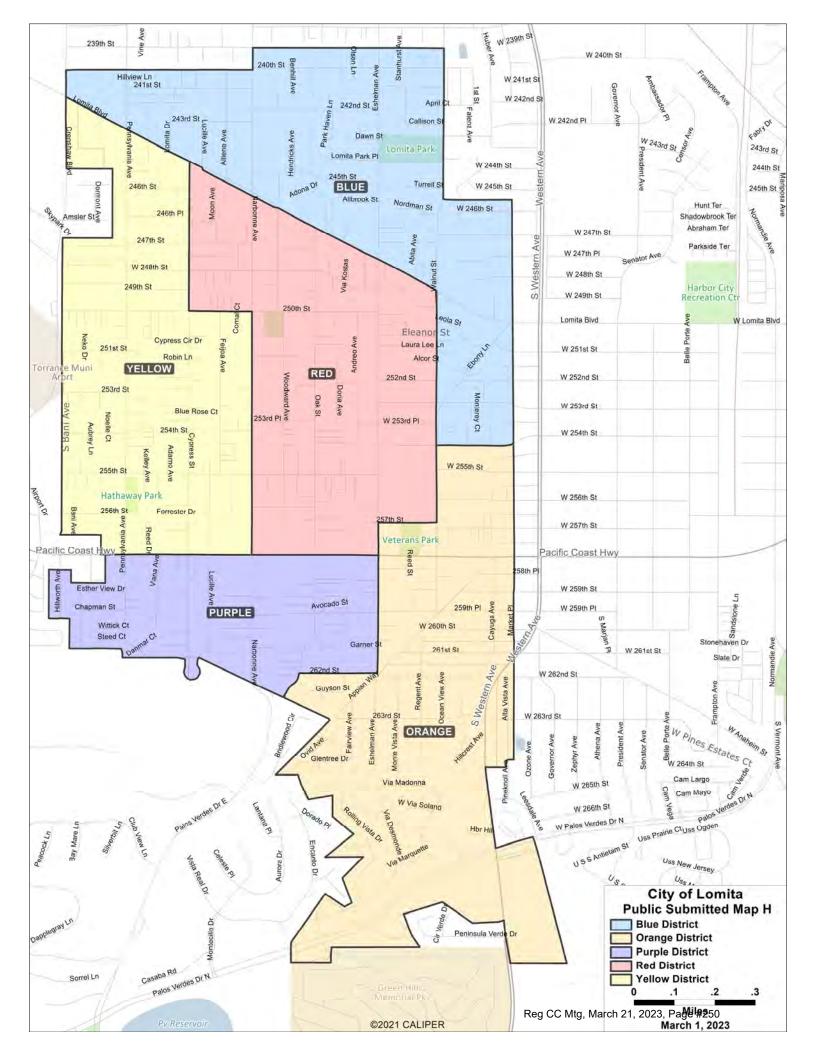

#### 9. PUBLIC HEARINGS

a. PUBLIC HEARING #3 TO RECEIVE PUBLIC COMMENTS ON DRAFT MAPS AND THE TRANSITION TO DISTRICT-BASED ELECTIONS UNDER THE CALIFORNIA VOTING RIGHTS ACT

Presented by Trevor Rusin, City Attorney, and Ryan Smoot, City Manager

**RECOMMENDED ACTION:** 1) Receive the staff report and presentation on the Draft Maps; 2) Conduct the third Public Hearing to obtain public input and provide direction to staff on recommended changes to the Draft Maps, if any; and 3) Approve the Draft Maps for circulation to the public for comment.