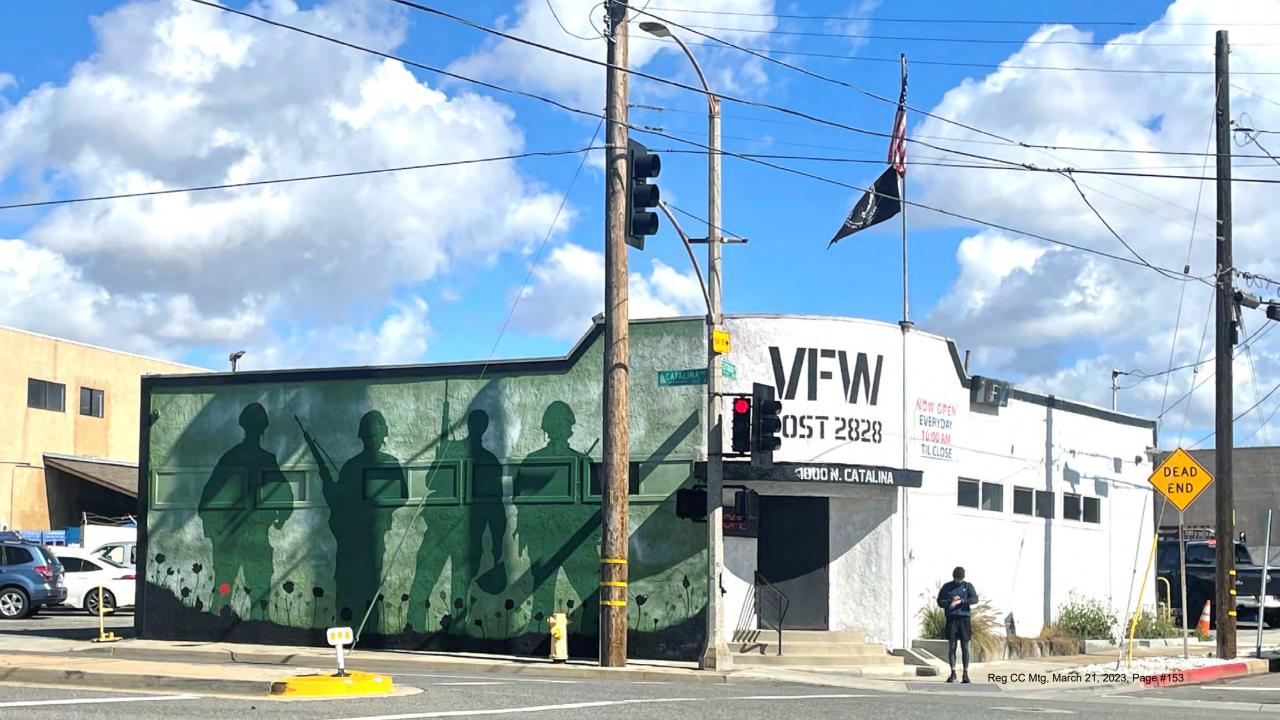

#### 8. SCHEDULED ITEMS

a. DISCUSSION AND CONSIDERATION OF ALLOWING MURALS ON PRIVATE PROPERTY

Presented by Brianna Rindge, Community & Economic Development Director

**RECOMMENDED ACTION:** Discuss and, if desired, provide staff direction to return with an ordinance further permitting and regulating murals on private property within the City.