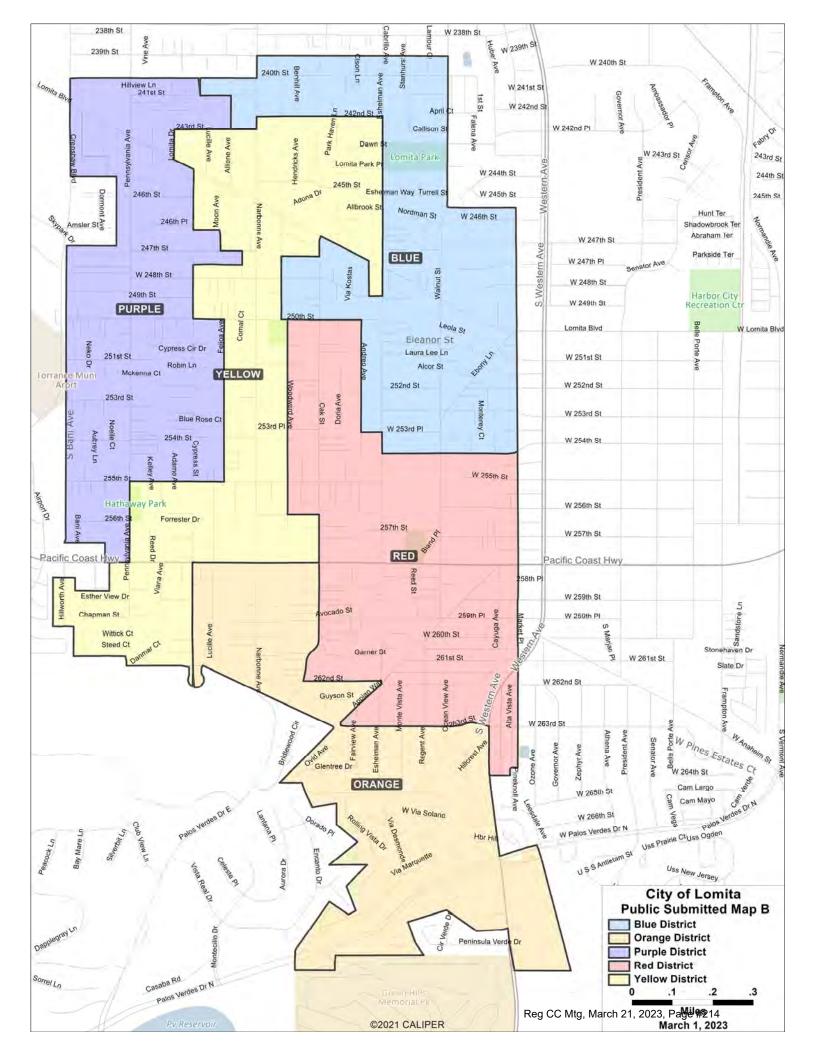

#### 9. PUBLIC HEARINGS

a. PUBLIC HEARING #3 TO RECEIVE PUBLIC COMMENTS ON DRAFT MAPS AND THE TRANSITION TO DISTRICT-BASED ELECTIONS UNDER THE CALIFORNIA VOTING RIGHTS ACT

Presented by Trevor Rusin, City Attorney, and Ryan Smoot, City Manager

**RECOMMENDED ACTION:** 1) Receive the staff report and presentation on the Draft Maps; 2) Conduct the third Public Hearing to obtain public input and provide direction to staff on recommended changes to the Draft Maps, if any; and 3) Approve the Draft Maps for circulation to the public for comment.