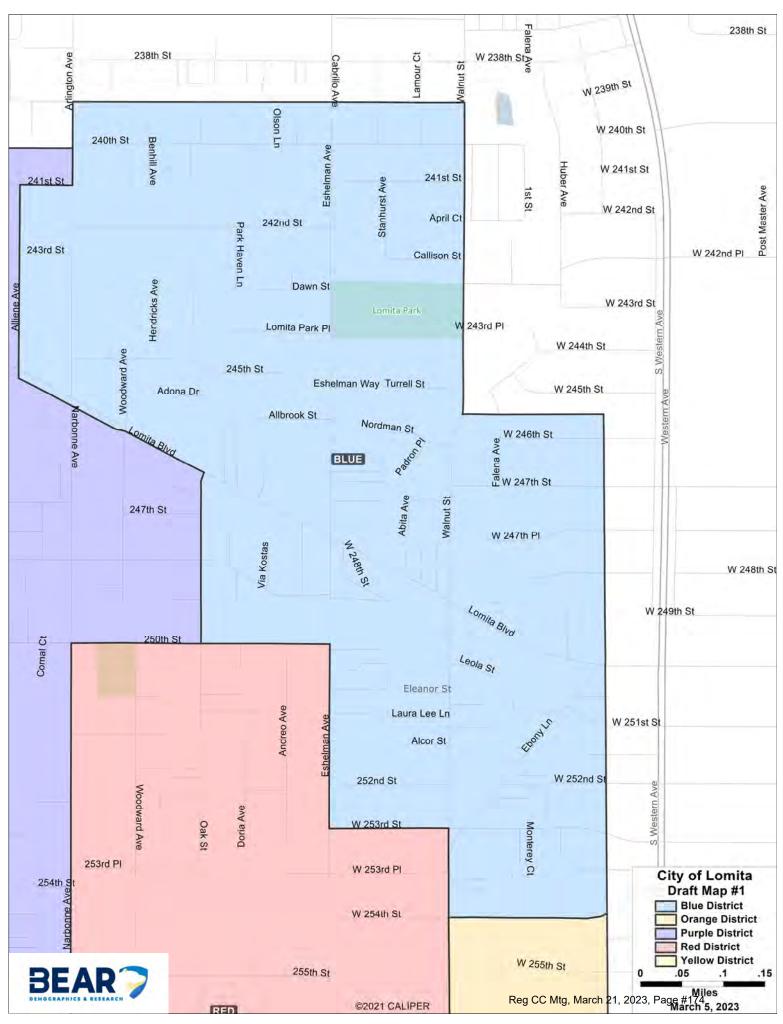

#### 9. PUBLIC HEARINGS

a. PUBLIC HEARING #3 TO RECEIVE PUBLIC COMMENTS ON DRAFT MAPS AND THE TRANSITION TO DISTRICT-BASED ELECTIONS UNDER THE CALIFORNIA VOTING RIGHTS ACT

Presented by Trevor Rusin, City Attorney, and Ryan Smoot, City Manager

**RECOMMENDED ACTION:** 1) Receive the staff report and presentation on the Draft Maps; 2) Conduct the third Public Hearing to obtain public input and provide direction to staff on recommended changes to the Draft Maps, if any; and 3) Approve the Draft Maps for circulation to the public for comment.