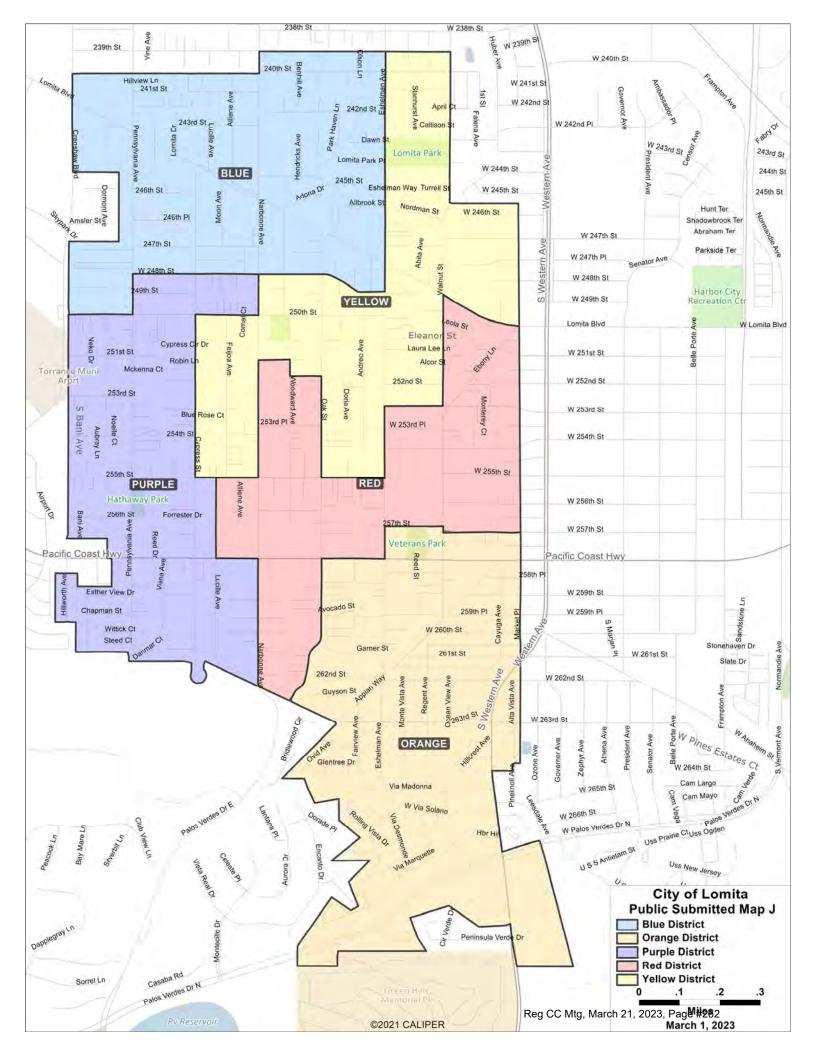

#### 9. PUBLIC HEARINGS

a. PUBLIC HEARING #3 TO RECEIVE PUBLIC COMMENTS ON DRAFT MAPS AND THE TRANSITION TO DISTRICT-BASED ELECTIONS UNDER THE CALIFORNIA VOTING RIGHTS ACT

Presented by Trevor Rusin, City Attorney, and Ryan Smoot, City Manager

**RECOMMENDED ACTION:** 1) Receive the staff report and presentation on the Draft Maps; 2) Conduct the third Public Hearing to obtain public input and provide direction to staff on recommended changes to the Draft Maps, if any; and 3) Approve the Draft Maps for circulation to the public for comment.