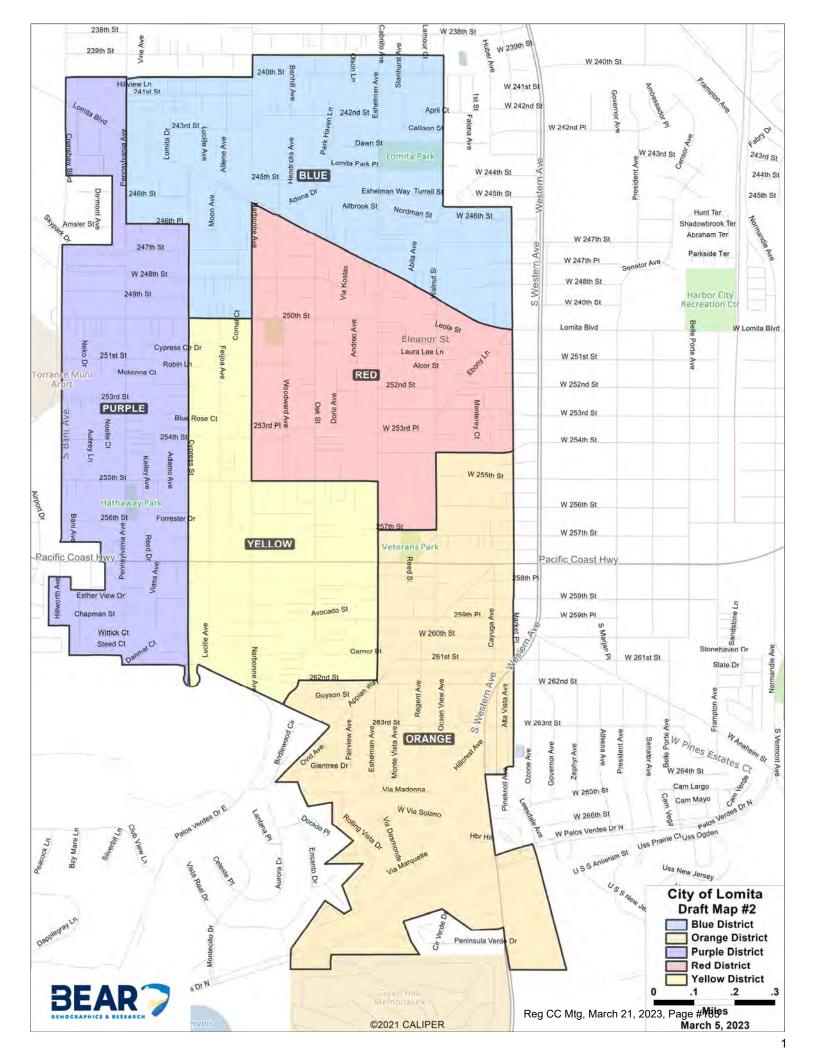

#### 9. PUBLIC HEARINGS

a. PUBLIC HEARING #3 TO RECEIVE PUBLIC COMMENTS ON DRAFT MAPS AND THE TRANSITION TO DISTRICT-BASED ELECTIONS UNDER THE CALIFORNIA VOTING RIGHTS ACT

Presented by Trevor Rusin, City Attorney, and Ryan Smoot, City Manager

**RECOMMENDED ACTION:** 1) Receive the staff report and presentation on the Draft Maps; 2) Conduct the third Public Hearing to obtain public input and provide direction to staff on recommended changes to the Draft Maps, if any; and 3) Approve the Draft Maps for circulation to the public for comment.