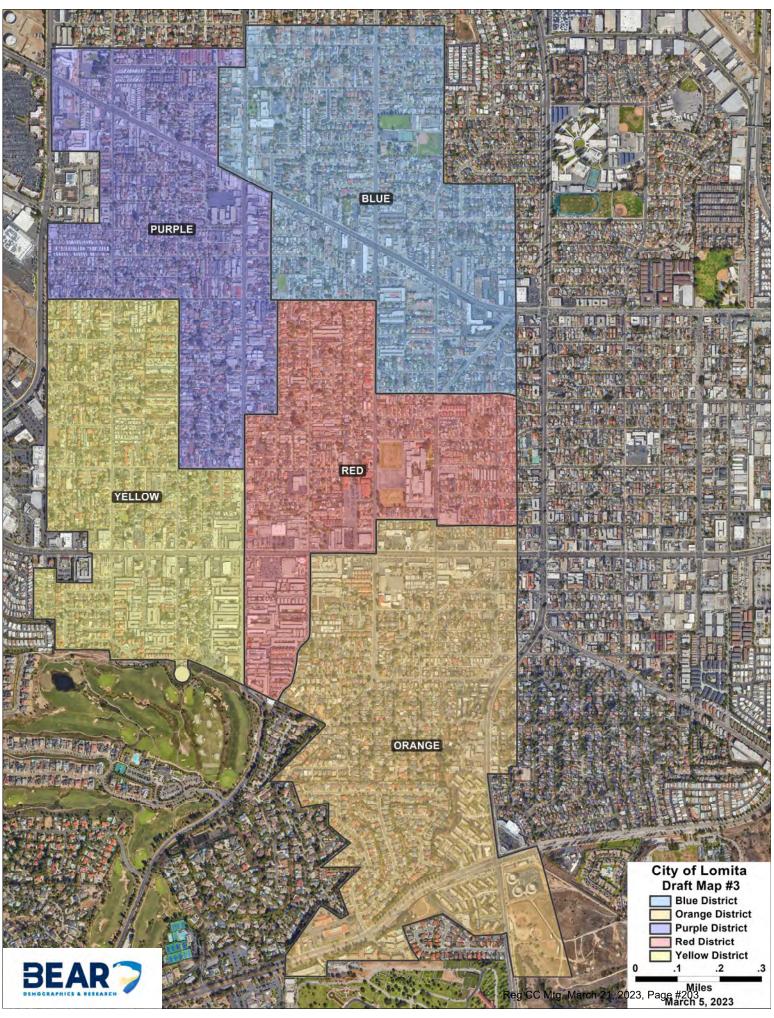

#### 9. PUBLIC HEARINGS

a. PUBLIC HEARING #3 TO RECEIVE PUBLIC COMMENTS ON DRAFT MAPS AND THE TRANSITION TO DISTRICT-BASED ELECTIONS UNDER THE CALIFORNIA VOTING RIGHTS ACT

Presented by Trevor Rusin, City Attorney, and Ryan Smoot, City Manager

**RECOMMENDED ACTION:** 1) Receive the staff report and presentation on the Draft Maps; 2) Conduct the third Public Hearing to obtain public input and provide direction to staff on recommended changes to the Draft Maps, if any; and 3) Approve the Draft Maps for circulation to the public for comment.