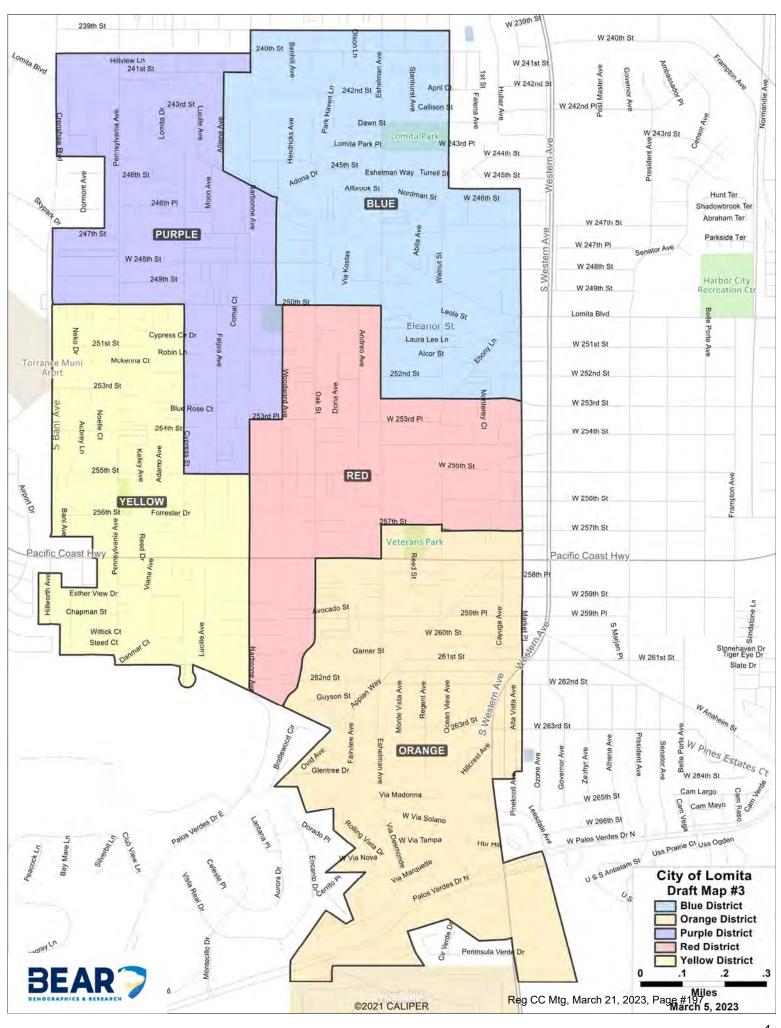

#### 9. PUBLIC HEARINGS

a. PUBLIC HEARING #3 TO RECEIVE PUBLIC COMMENTS ON DRAFT MAPS AND THE TRANSITION TO DISTRICT-BASED ELECTIONS UNDER THE CALIFORNIA VOTING RIGHTS ACT

Presented by Trevor Rusin, City Attorney, and Ryan Smoot, City Manager

**RECOMMENDED ACTION:** 1) Receive the staff report and presentation on the Draft Maps; 2) Conduct the third Public Hearing to obtain public input and provide direction to staff on recommended changes to the Draft Maps, if any; and 3) Approve the Draft Maps for circulation to the public for comment.