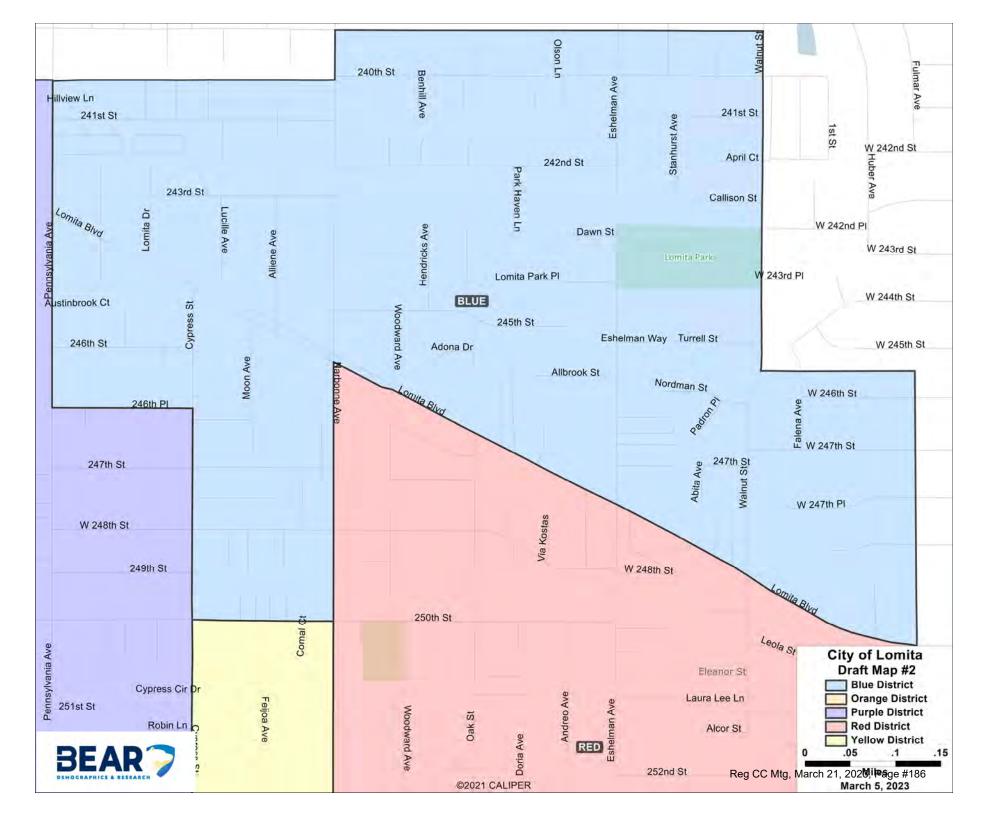

#### 9. PUBLIC HEARINGS

a. PUBLIC HEARING #3 TO RECEIVE PUBLIC COMMENTS ON DRAFT MAPS AND THE TRANSITION TO DISTRICT-BASED ELECTIONS UNDER THE CALIFORNIA VOTING RIGHTS ACT

Presented by Trevor Rusin, City Attorney, and Ryan Smoot, City Manager

**RECOMMENDED ACTION:** 1) Receive the staff report and presentation on the Draft Maps; 2) Conduct the third Public Hearing to obtain public input and provide direction to staff on recommended changes to the Draft Maps, if any; and 3) Approve the Draft Maps for circulation to the public for comment.