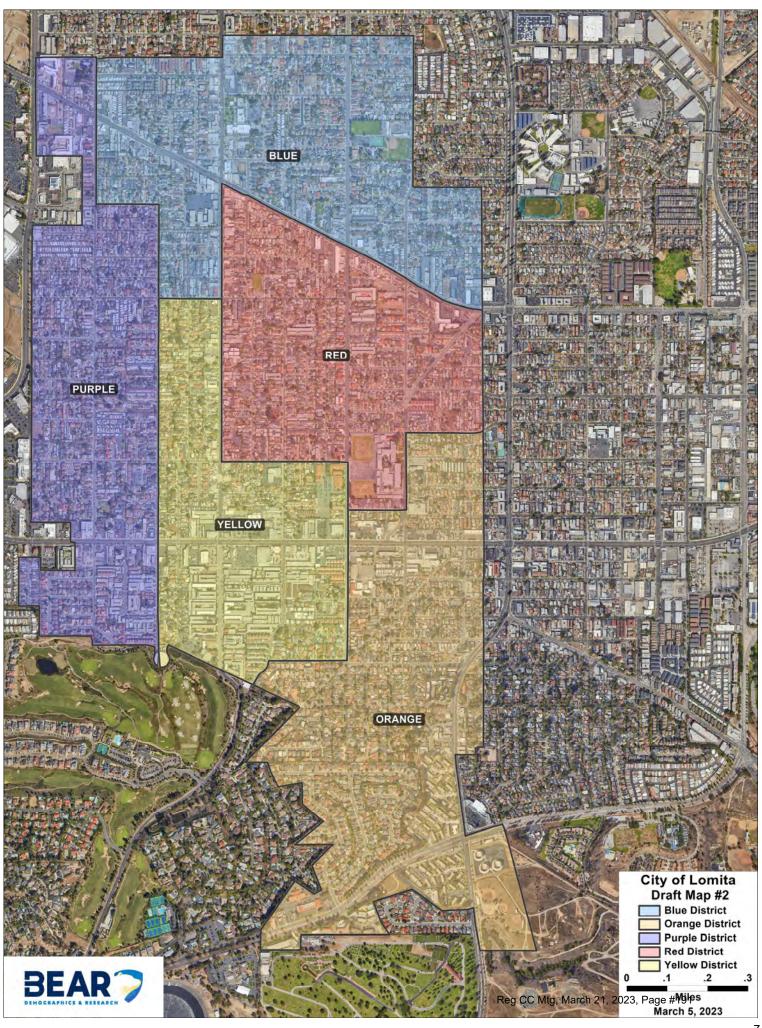

#### 9. PUBLIC HEARINGS

a. PUBLIC HEARING #3 TO RECEIVE PUBLIC COMMENTS ON DRAFT MAPS AND THE TRANSITION TO DISTRICT-BASED ELECTIONS UNDER THE CALIFORNIA VOTING RIGHTS ACT

Presented by Trevor Rusin, City Attorney, and Ryan Smoot, City Manager

**RECOMMENDED ACTION:** 1) Receive the staff report and presentation on the Draft Maps; 2) Conduct the third Public Hearing to obtain public input and provide direction to staff on recommended changes to the Draft Maps, if any; and 3) Approve the Draft Maps for circulation to the public for comment.