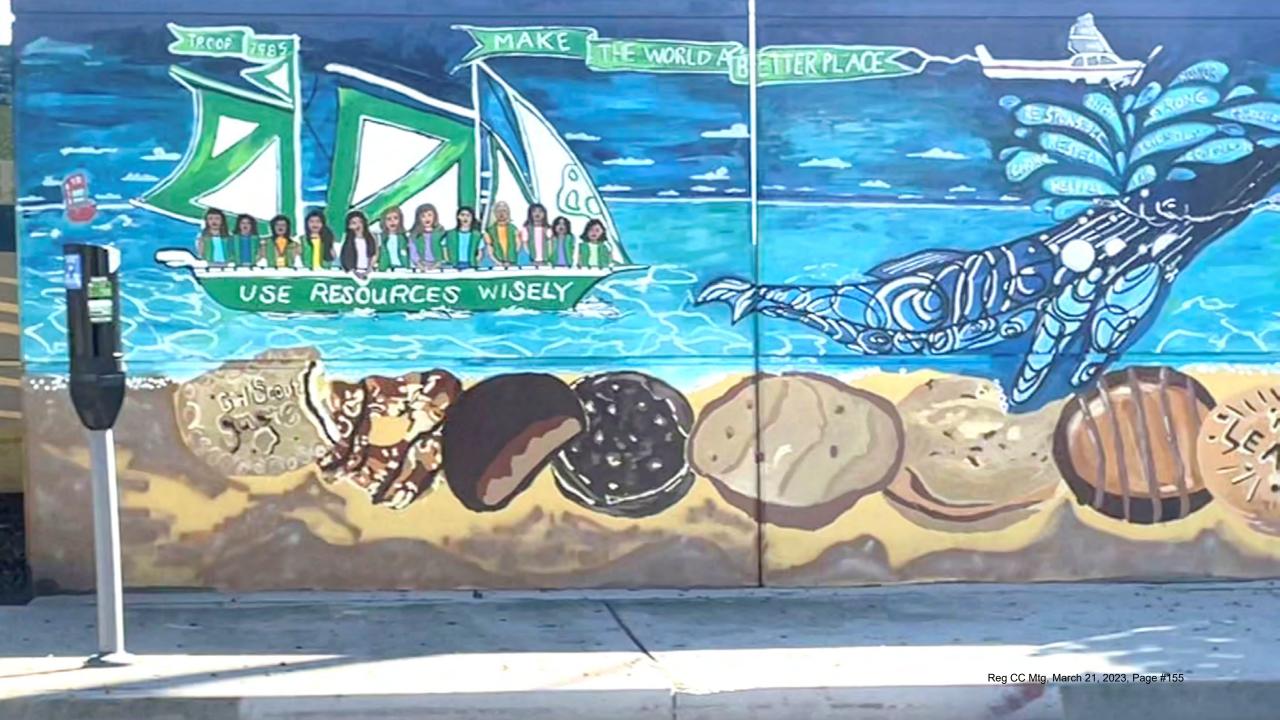

#### 8. SCHEDULED ITEMS

a. DISCUSSION AND CONSIDERATION OF ALLOWING MURALS ON PRIVATE PROPERTY

Presented by Brianna Rindge, Community & Economic Development Director

**RECOMMENDED ACTION:** Discuss and, if desired, provide staff direction to return with an ordinance further permitting and regulating murals on private property within the City.