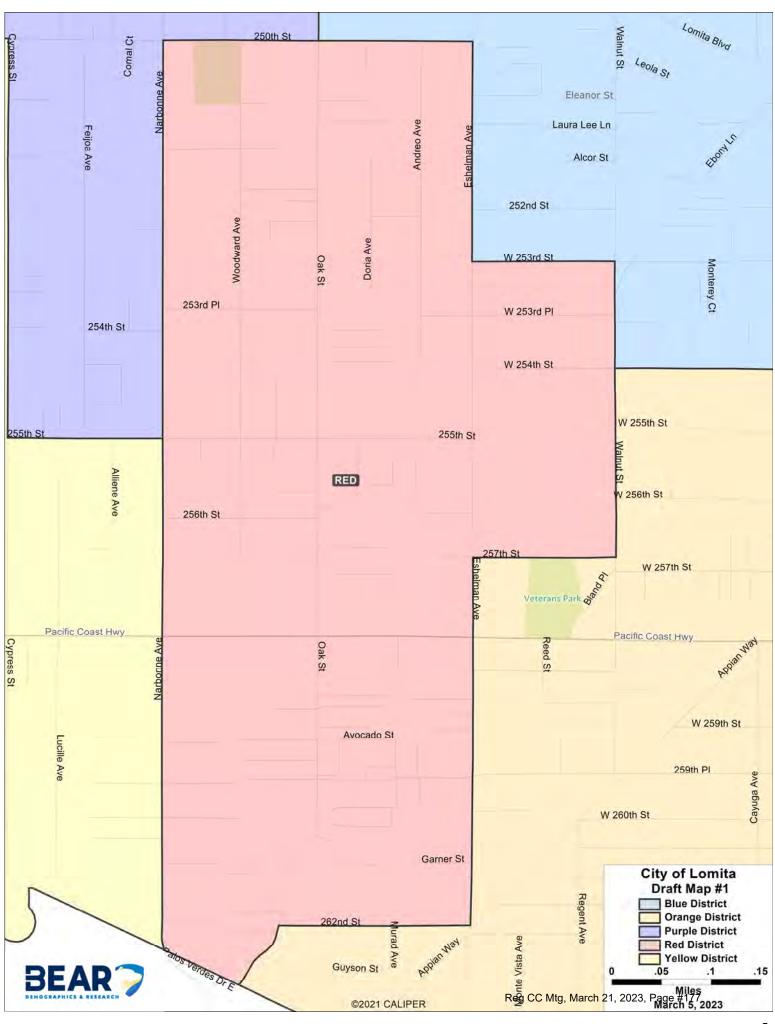

#### 9. PUBLIC HEARINGS

a. PUBLIC HEARING #3 TO RECEIVE PUBLIC COMMENTS ON DRAFT MAPS AND THE TRANSITION TO DISTRICT-BASED ELECTIONS UNDER THE CALIFORNIA VOTING RIGHTS ACT

Presented by Trevor Rusin, City Attorney, and Ryan Smoot, City Manager

**RECOMMENDED ACTION:** 1) Receive the staff report and presentation on the Draft Maps; 2) Conduct the third Public Hearing to obtain public input and provide direction to staff on recommended changes to the Draft Maps, if any; and 3) Approve the Draft Maps for circulation to the public for comment.