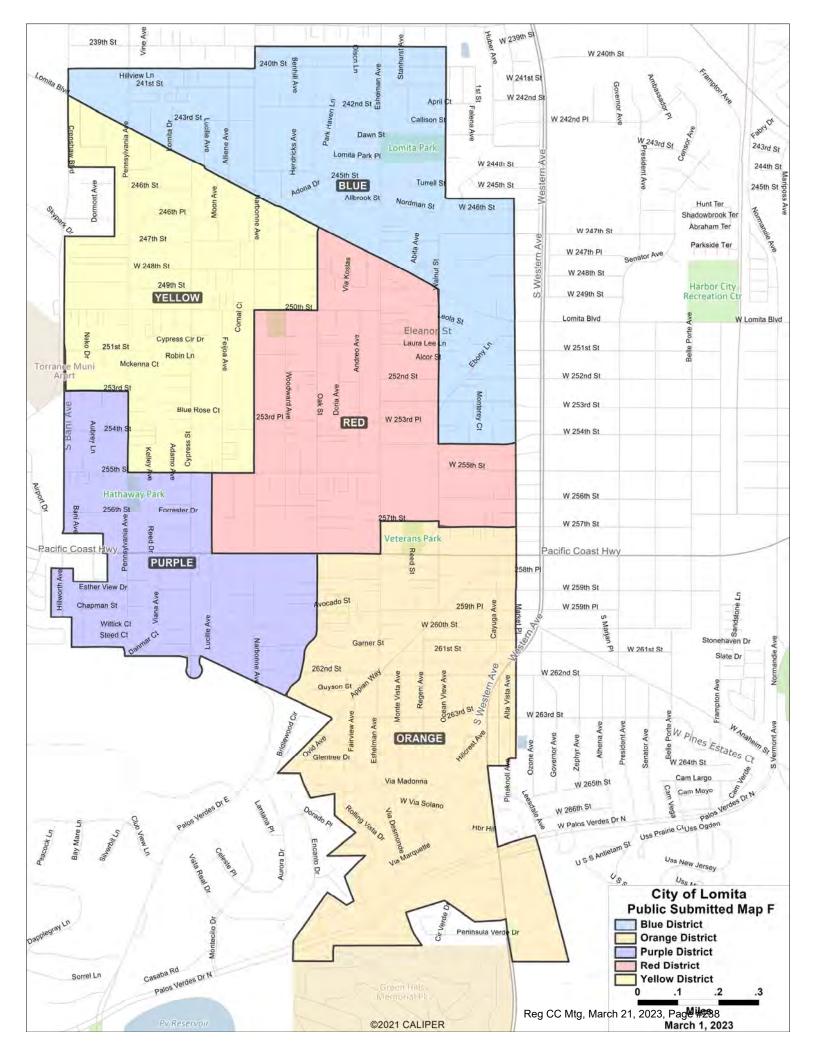

#### 9. PUBLIC HEARINGS

a. PUBLIC HEARING #3 TO RECEIVE PUBLIC COMMENTS ON DRAFT MAPS AND THE TRANSITION TO DISTRICT-BASED ELECTIONS UNDER THE CALIFORNIA VOTING RIGHTS ACT

Presented by Trevor Rusin, City Attorney, and Ryan Smoot, City Manager

**RECOMMENDED ACTION:** 1) Receive the staff report and presentation on the Draft Maps; 2) Conduct the third Public Hearing to obtain public input and provide direction to staff on recommended changes to the Draft Maps, if any; and 3) Approve the Draft Maps for circulation to the public for comment.