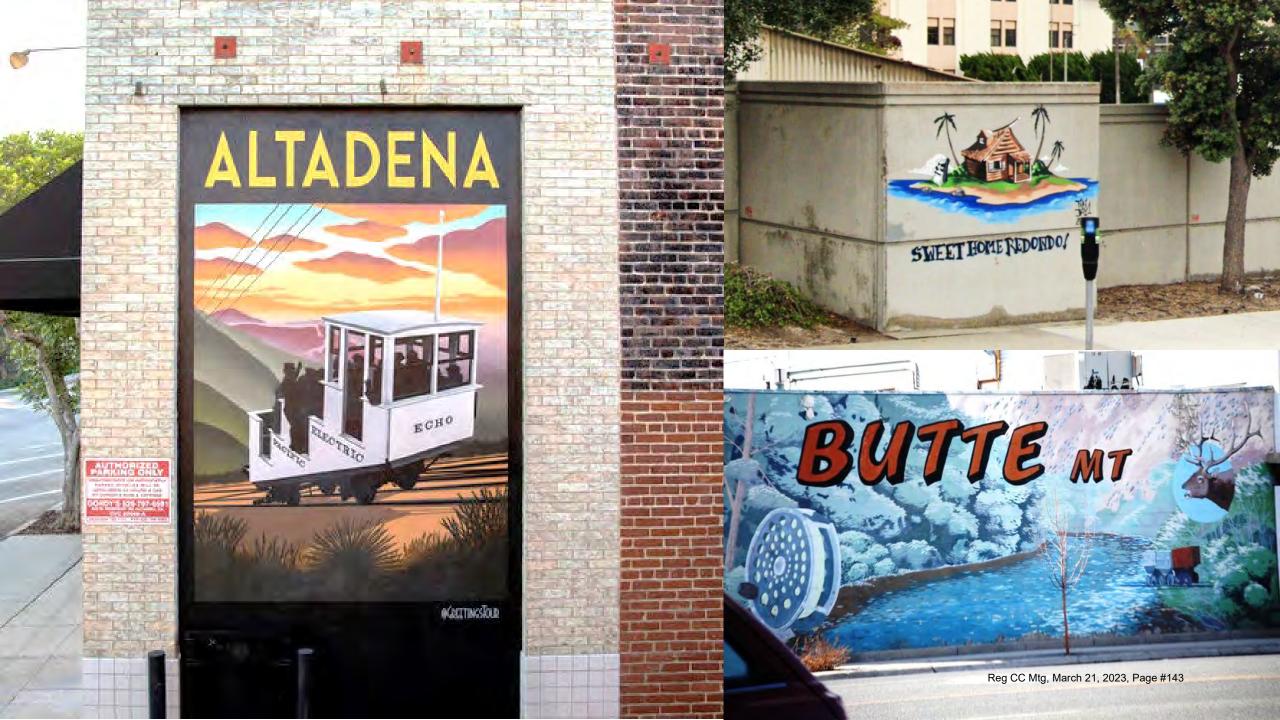

#### 8. SCHEDULED ITEMS

a. DISCUSSION AND CONSIDERATION OF ALLOWING MURALS ON PRIVATE PROPERTY

Presented by Brianna Rindge, Community & Economic Development Director

**RECOMMENDED ACTION:** Discuss and, if desired, provide staff direction to return with an ordinance further permitting and regulating murals on private property within the City.