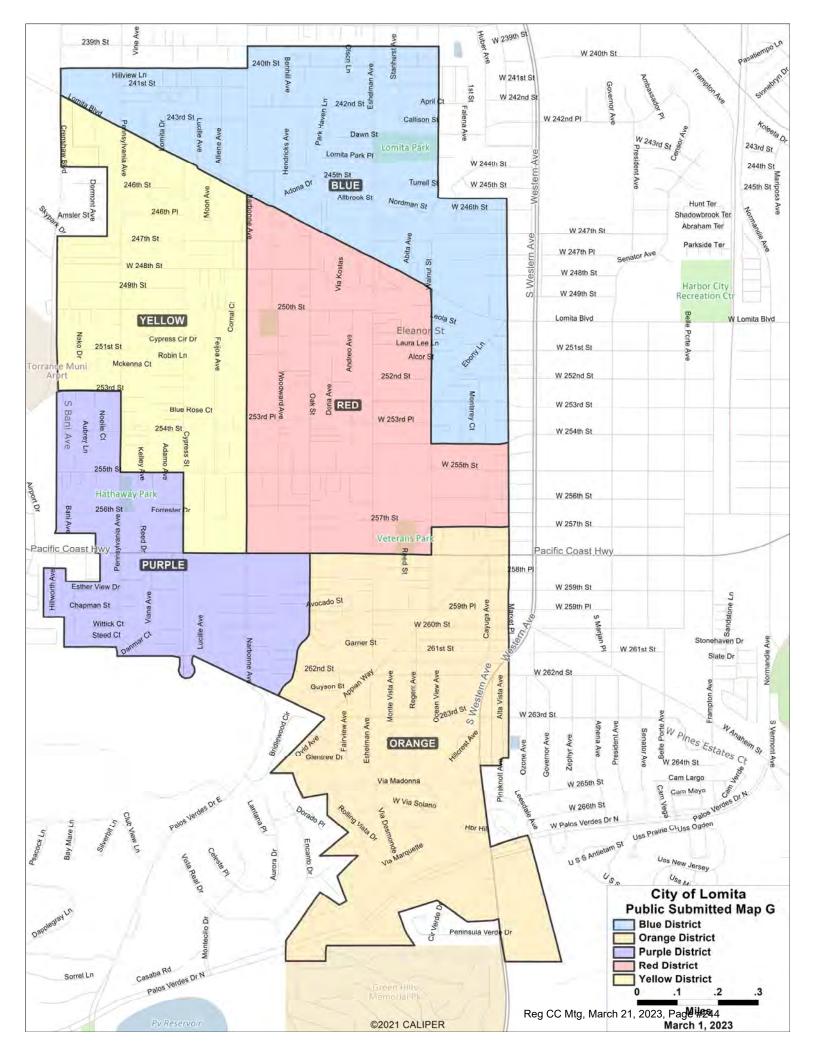

#### 9. PUBLIC HEARINGS

a. PUBLIC HEARING #3 TO RECEIVE PUBLIC COMMENTS ON DRAFT MAPS AND THE TRANSITION TO DISTRICT-BASED ELECTIONS UNDER THE CALIFORNIA VOTING RIGHTS ACT

Presented by Trevor Rusin, City Attorney, and Ryan Smoot, City Manager

**RECOMMENDED ACTION:** 1) Receive the staff report and presentation on the Draft Maps; 2) Conduct the third Public Hearing to obtain public input and provide direction to staff on recommended changes to the Draft Maps, if any; and 3) Approve the Draft Maps for circulation to the public for comment.