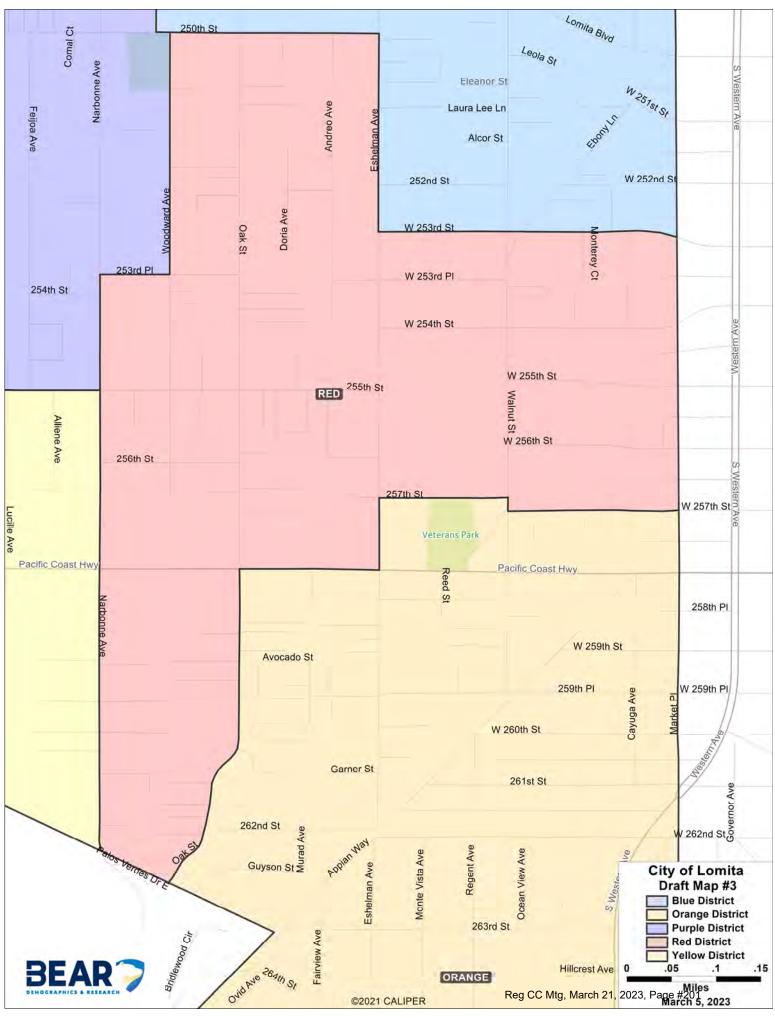

#### 9. PUBLIC HEARINGS

a. PUBLIC HEARING #3 TO RECEIVE PUBLIC COMMENTS ON DRAFT MAPS AND THE TRANSITION TO DISTRICT-BASED ELECTIONS UNDER THE CALIFORNIA VOTING RIGHTS ACT

Presented by Trevor Rusin, City Attorney, and Ryan Smoot, City Manager

**RECOMMENDED ACTION:** 1) Receive the staff report and presentation on the Draft Maps; 2) Conduct the third Public Hearing to obtain public input and provide direction to staff on recommended changes to the Draft Maps, if any; and 3) Approve the Draft Maps for circulation to the public for comment.