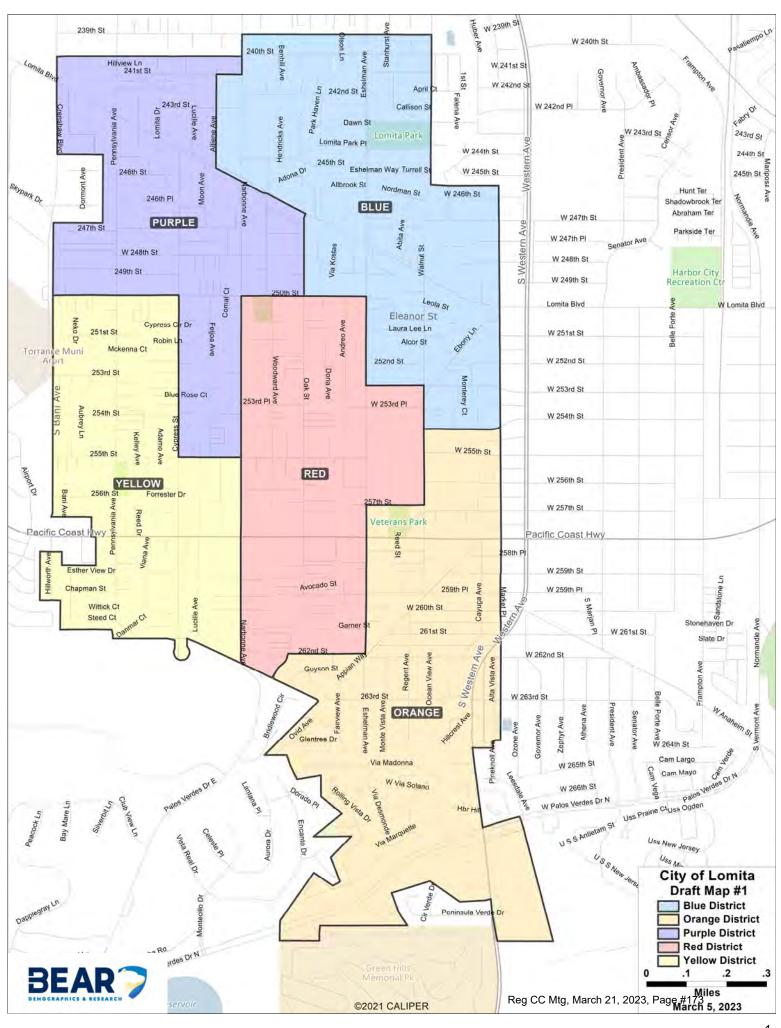

#### 9. PUBLIC HEARINGS

a. PUBLIC HEARING #3 TO RECEIVE PUBLIC COMMENTS ON DRAFT MAPS AND THE TRANSITION TO DISTRICT-BASED ELECTIONS UNDER THE CALIFORNIA VOTING RIGHTS ACT

Presented by Trevor Rusin, City Attorney, and Ryan Smoot, City Manager

**RECOMMENDED ACTION:** 1) Receive the staff report and presentation on the Draft Maps; 2) Conduct the third Public Hearing to obtain public input and provide direction to staff on recommended changes to the Draft Maps, if any; and 3) Approve the Draft Maps for circulation to the public for comment.