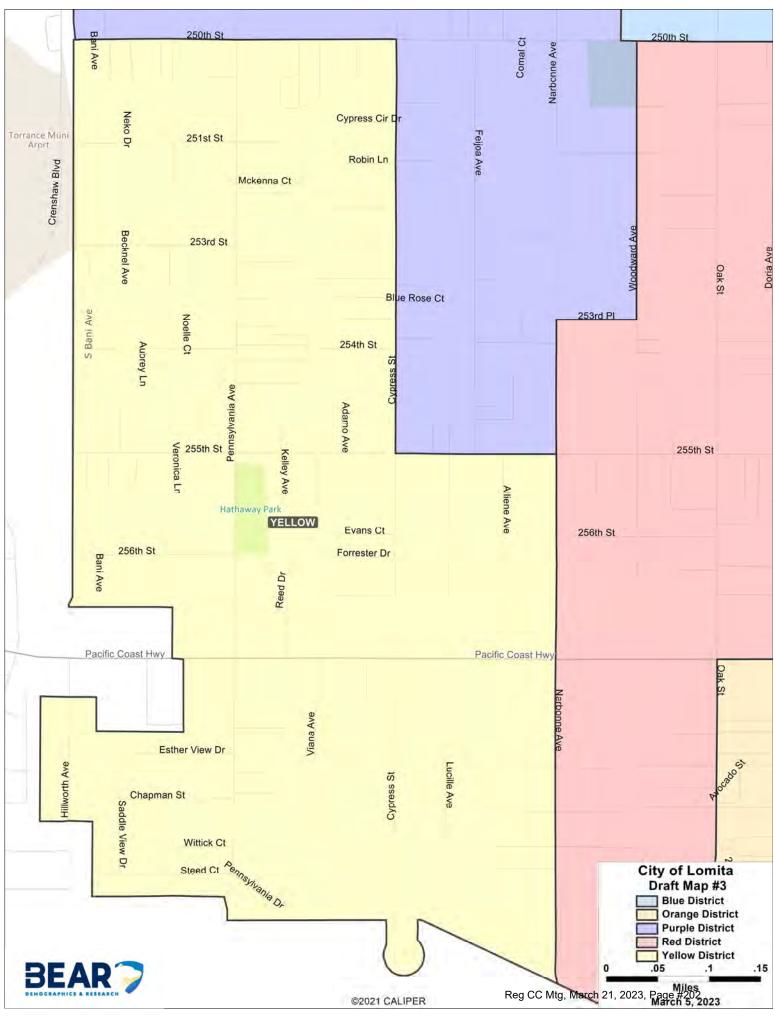

#### 9. PUBLIC HEARINGS

a. PUBLIC HEARING #3 TO RECEIVE PUBLIC COMMENTS ON DRAFT MAPS AND THE TRANSITION TO DISTRICT-BASED ELECTIONS UNDER THE CALIFORNIA VOTING RIGHTS ACT

Presented by Trevor Rusin, City Attorney, and Ryan Smoot, City Manager

**RECOMMENDED ACTION:** 1) Receive the staff report and presentation on the Draft Maps; 2) Conduct the third Public Hearing to obtain public input and provide direction to staff on recommended changes to the Draft Maps, if any; and 3) Approve the Draft Maps for circulation to the public for comment.