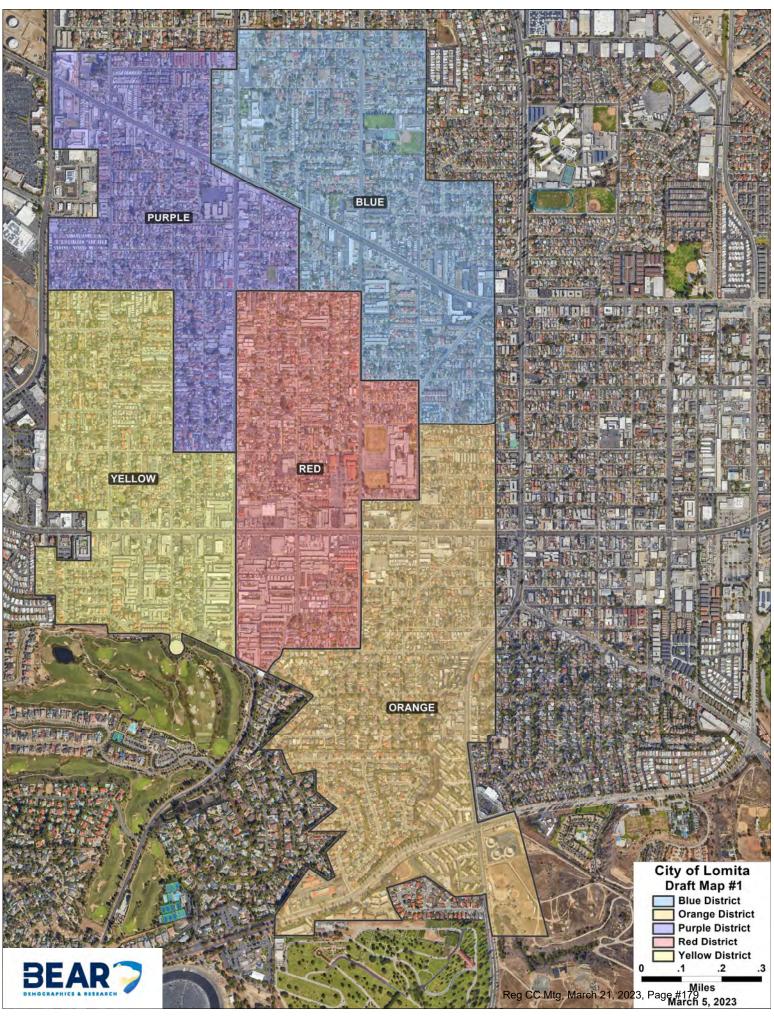

#### 9. PUBLIC HEARINGS

a. PUBLIC HEARING #3 TO RECEIVE PUBLIC COMMENTS ON DRAFT MAPS AND THE TRANSITION TO DISTRICT-BASED ELECTIONS UNDER THE CALIFORNIA VOTING RIGHTS ACT

Presented by Trevor Rusin, City Attorney, and Ryan Smoot, City Manager

**RECOMMENDED ACTION:** 1) Receive the staff report and presentation on the Draft Maps; 2) Conduct the third Public Hearing to obtain public input and provide direction to staff on recommended changes to the Draft Maps, if any; and 3) Approve the Draft Maps for circulation to the public for comment.