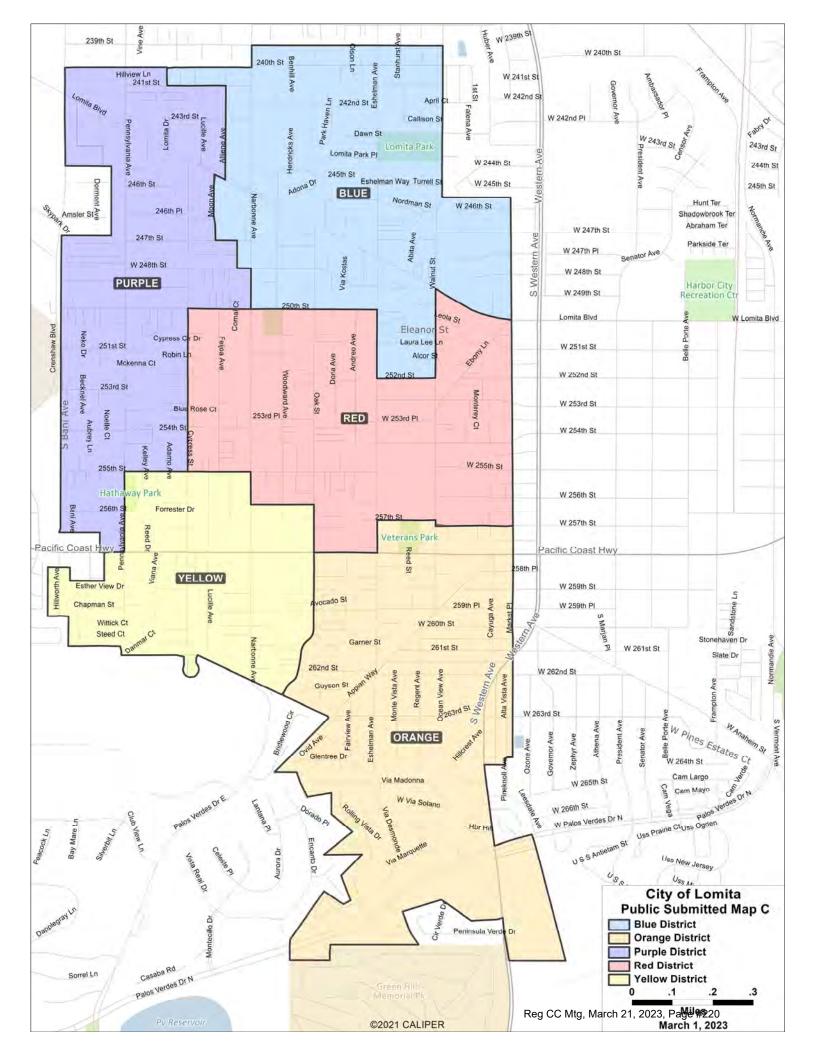

#### 9. PUBLIC HEARINGS

a. PUBLIC HEARING #3 TO RECEIVE PUBLIC COMMENTS ON DRAFT MAPS AND THE TRANSITION TO DISTRICT-BASED ELECTIONS UNDER THE CALIFORNIA VOTING RIGHTS ACT

Presented by Trevor Rusin, City Attorney, and Ryan Smoot, City Manager

**RECOMMENDED ACTION:** 1) Receive the staff report and presentation on the Draft Maps; 2) Conduct the third Public Hearing to obtain public input and provide direction to staff on recommended changes to the Draft Maps, if any; and 3) Approve the Draft Maps for circulation to the public for comment.