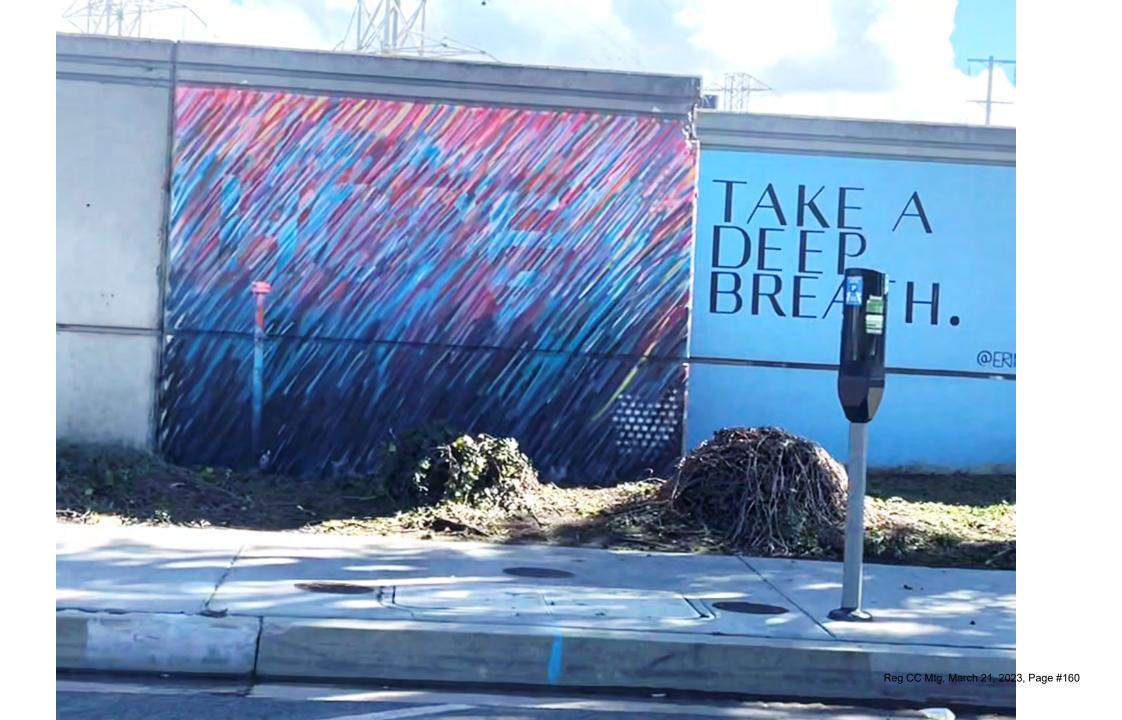

#### 8. SCHEDULED ITEMS

a. DISCUSSION AND CONSIDERATION OF ALLOWING MURALS ON PRIVATE PROPERTY

Presented by Brianna Rindge, Community & Economic Development Director

**RECOMMENDED ACTION:** Discuss and, if desired, provide staff direction to return with an ordinance further permitting and regulating murals on private property within the City.