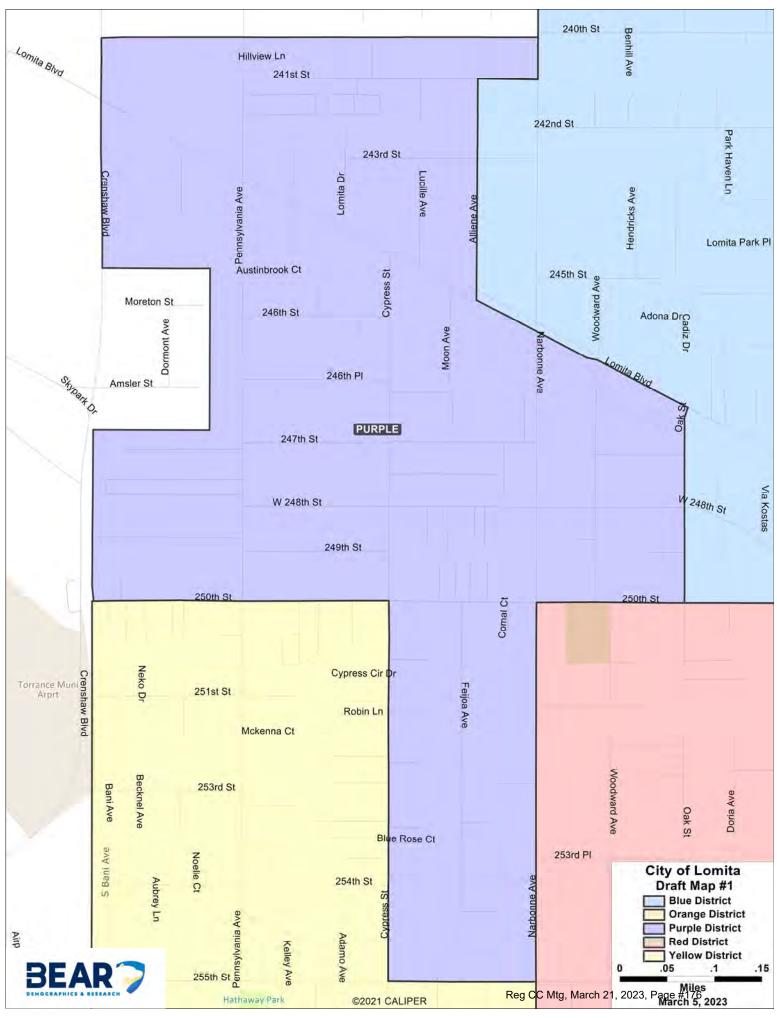

#### 9. PUBLIC HEARINGS

a. PUBLIC HEARING #3 TO RECEIVE PUBLIC COMMENTS ON DRAFT MAPS AND THE TRANSITION TO DISTRICT-BASED ELECTIONS UNDER THE CALIFORNIA VOTING RIGHTS ACT

Presented by Trevor Rusin, City Attorney, and Ryan Smoot, City Manager

**RECOMMENDED ACTION:** 1) Receive the staff report and presentation on the Draft Maps; 2) Conduct the third Public Hearing to obtain public input and provide direction to staff on recommended changes to the Draft Maps, if any; and 3) Approve the Draft Maps for circulation to the public for comment.